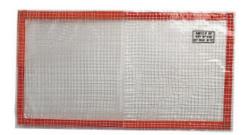

#### Z-430-A1:

Velcro insulating tablecloth 0.66x0.36m 3/10

Insulation by covering of conductive parts of the LV network.

Vinyl sheet, flexible, transparent, reinforced with a mesh.

Length: 0.90 m, width: 0.50 m and thickness: 0.50 mm.

Used to insulate bare or insufficiently insulated conductive parts during the work.

The "velcro" band ensures a closer hold by assembling the perimeter areas.

Several insulating sheets can be assembled together.

## **Z-430-KIT**Set of 2 insulated clips + insulating blanket

Dimensions: 0.66 x 0.36 m