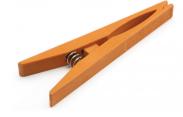

#### Z-430-AJ2:

Orange plastic spring clip for insulating mat

For overhead, underground and indoor electrical networks.

Intended to fix the coverings of temporary protections such as the tablecloths and insulating strips.

Dimensions: 16.50 X 5.00 X 5.00 cm