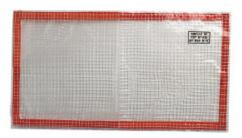

#### Z-430-A1:

Velcro insulating tablecloth 0.66x0.36m 3/10

Insulation by covering of conductive parts of the LV network.

Vinyl sheet, flexible, transparent, reinforced with a mesh.

Length: 0.90 m, width: 0.50 m and thickness: 0.50 mm.

Used to insulate bare or insufficiently insulated conductive parts during the work.

The "velcro" band ensures a closer hold by assembling the perimeter areas.

Several insulating sheets can be assembled together.

## **Z-430-KIT**Set of 2 insulated clips + insulating blanket

Dimensions: 0.66 x 0.36 m