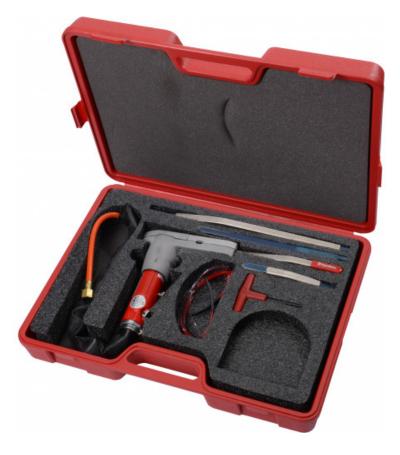

## Set of linear knife with accessories

Knife in box with 2 blades and sheath 100 mm, 2 blades and sheath 200 mm, 2 blades and sheath 300 mm, protective goggles. This patented tool is used to cut window seals bonded from the inside of the vehicle. The blade is guided by a sheath that makes it possible to adjust its cutting length following along the window opening and guide it whatever the type of vehicle. This operation does not create any risk of damaging the bodywork or the dashboard. This tool allows you to remove a new windscreen without any risk of breakage and without damaging the vulcanised seal found on certain vehicles. It also makes it possible, under the same safety conditions, to cut the lateral protections and other elements on the bodywork. It is fitted with new ribbed blades made of spring steel ensuring optimum cutting power and a long service life. This is the original tool the most used worldwide for this type of intervention.Knife in a box with:2 blades and sheath 100 mm,2 blades and sheath 200 mm,2 blades and sheath 300 mm,protective goggles.

### SPECIFIC DATA

| Designation       | LINEAR CUTTER IN BOX WITH ACCESSORIES |
|-------------------|---------------------------------------|
| Sales reference   | SI-AEB405                             |
| L (mm)            | 505                                   |
| Weight (g)        | 4260                                  |
| l (mm)            | 125                                   |
| H (mm)            | 390                                   |
| Capacity (mm)     | /                                     |
| Noise level (dBa) | 3,5                                   |
| C mm              | 80                                    |
| C min mm          | 6                                     |
| C mm              | 160                                   |
| C mm              | 1/4"                                  |
| Guarantee         | 4200                                  |