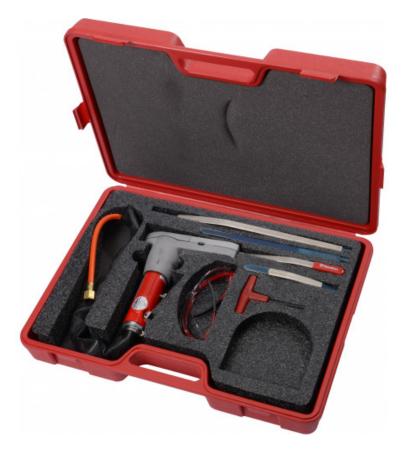

## Set of linear knife with accessories

Knife in box with 2 blades and sheath 100 mm, 2 blades and sheath 200 mm, 2 blades and sheath 300 mm, protective goggles. This patented tool is used to cut window seals bonded from the inside of the vehicle. The blade is guided by a sheath that makes it possible to adjust its cutting length following along the window opening and guide it whatever the type of vehicle. This operation does not create any risk of damaging the bodywork or the dashboard. This tool allows you to remove a new windscreen without any risk of breakage and without damaging the vulcanised seal found on certain vehicles. It also makes it possible, under the same safety conditions, to cut the lateral protections and other elements on the bodywork. It is fitted with new ribbed blades made of spring steel ensuring optimum cutting power and a long service life. This is the original tool the most used worldwide for this type of intervention.Knife in a box with:2 blades and sheath 100 mm,2 blades and sheath 200 mm,2 blades and sheath 300 mm,protective goggles.

### SPECIFIC DATA

| Designation       | LINEAR CUTTER IN BOX WITH ACCESSORIES |
|-------------------|---------------------------------------|
| Sales reference   | SI-AEB405                             |
| L (mm)            | 505                                   |
| Weight (g)        | 4260                                  |
| l (mm)            | 125                                   |
| H (mm)            | 390                                   |
| Capacity (mm)     | /                                     |
| Noise level (dBa) | 3,5                                   |
| C mm              | 80                                    |
| C min mm          | 6                                     |
| C mm              | 160                                   |
| C mm              | 1/4"                                  |
| Guarantee         | 4200                                  |