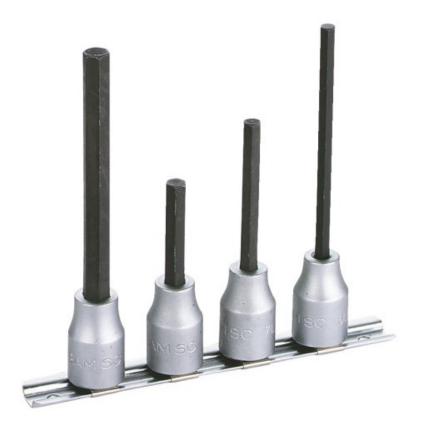

# Set of 4 single-piece screwdriver sockets 1/2" on storage rack SCL-J4R

# Set of 4 single-piece screwdriver sockets 1/2" on storage rack

One-piece 1/2" screwdriver sockets for 6-flat socket screws. The single-piece bits are integral with the socket. The screwdriver-sockets with single-piece bits allow you to:- work with ratchets, articulated handles, etc. - reach difficult-to-access screws using extensions, universal joints, etc. Bit-holder with polished chrome-plate finish. The socket storage racks ensure you don't lose the sockets and allow you to find them easily and quickly, thus improving productivity. When working in the workshop, the racks fit into tool trolleys, roller cases, boxes or can be attached to a panel. When on the move, the racks can fit perfectly in a vehicle or toolbox. Weight: 650 g

### **SPECIFIC DATA**

| Designation     | RACK OF 4 LONG SOCKETS 1/2" 6 POINTS EMPTY |
|-----------------|--------------------------------------------|
| Sales reference | SCL-J4R                                    |
| Weight (g)      | 650                                        |
| Set             | storage rack                               |
| Container       | 4                                          |
| Number of tools |                                            |
| Guarantee       | O   SAM TOOL guarantee.                    |