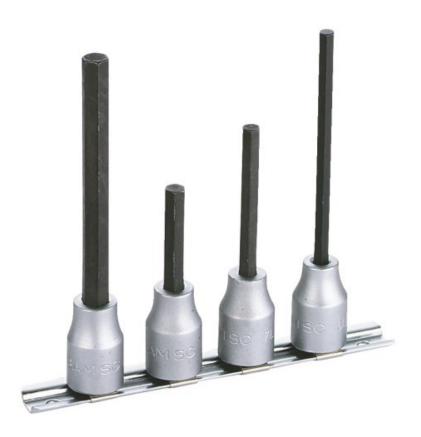

# Set of 4 single-piece screwdriver sockets 1/2" on storage rack SCL-J4R

# Set of 4 single-piece screwdriver sockets 1/2" on storage rack

One-piece 1/2" screwdriver sockets for 6-flat socket screws. The single-piece bits are integral with the socket. The screwdriver-sockets with single-piece bits allow you to:- work with ratchets, articulated handles, etc. - reach difficult-to-access screws using extensions, universal joints, etc. Bit-holder with polished chrome-plate finish. The socket storage racks ensure you don't lose the sockets and allow you to find them easily and quickly, thus improving productivity. When working in the workshop, the racks fit into tool trolleys, roller cases, boxes or can be attached to a panel. When on the move, the racks can fit perfectly in a vehicle or toolbox. Weight: 650 g

### **SPECIFIC DATA**

| Designation     | RACK OF 4 LONG SOCKETS 1/2" 6 POINTS EMPTY |
|-----------------|--------------------------------------------|
| Sales reference | SCL-J4R                                    |
| Weight (g)      | 650                                        |
| Set             | storage rack                               |
| Container       | 4                                          |
| Number of tools |                                            |
| Guarantee       | O   SAM TOOL guarantee.                    |