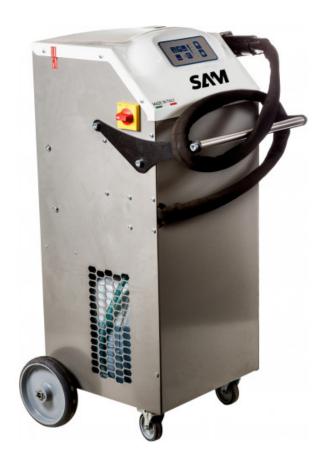

Induction station 5 kw

**SAM-1450-IDU** 

## Induction station 5 kw

Unlike systems such as blowtorches that raise the surface of metals to temperatures as high as 3,000°C, with a change in the metal's characteristics, the induction station generates localised heat. The temperature of the metal is raised quickly to 500 to 600°C making it possible to carry out the most common operations such as straightening, bending, replacing pivots, removing bearings, supports, bolts, etc. The station has an insulated transformer guaranteeing total safety for the operator, even under the must unfavourable conditions. Induction heating device: 5kW inductor. Nominal power: 5 kW. Nominal voltage: 230 V. Frequency: 50/60 Hz. Frequency of the heating device: 20-26 kHz. Insulation class: I. Liquid cooling. 9m mains cable. 3m inductor cable. Dimensions and weight: Weight 65 kg, Height 900 mm + Wheels 96 mm. Width 420 mm. Depth 420 mm