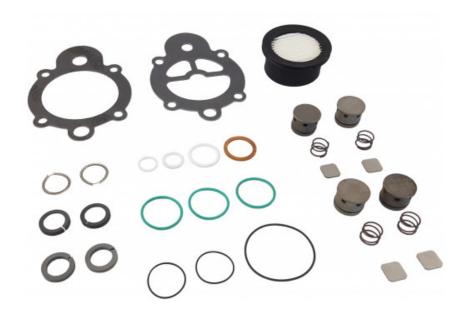

## Maintenance and repair kit

Maintenance and servicing kit for compressor PEA-COMP1Z, consisting of:1x set of 3rd stage piston rings.1x 1st stage lower cylinder head gasket.1x 1st stage upper cylinder head gasket.1x air filter cartridge.2x 3rd and 4th stage valve.1x 2nd stage exhaust valve.1x 2nd stage intake valve.2x 3rd and 4th stage valve spring1x 4th stage valve chamber upper seal.1x 4th stage sleeve top seal.2x 2nd stage valve O-ring.3x 3rd and 4th stage sleeve lower seal.1x 2nd stage cylinder head gasket.1x 3rd stage valve copper washer.1x seal under 4th stage seat.