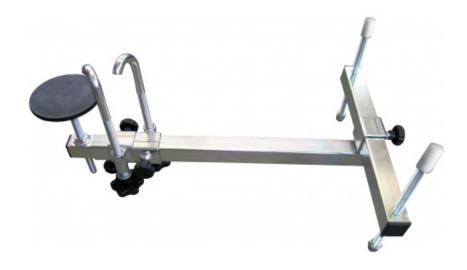

# Adjustable engine gear box vehicle support beam bar

Ideal for working on engines when the supports have to be removed.

Belt change, clutch. The engine / gearbox support crossbar has been developed for use with cars and small vans. It is designed to support the engine and the gearbox, despite the removal of mechanical parts in the framework of repair works.

The crossbar is attached directly to the floor of the vehicle.

Length: 1,030 mm - Working width: 940 mm (between front and rear support).

Max. width: 400 mm - Support plat max. travel: 190 mm.