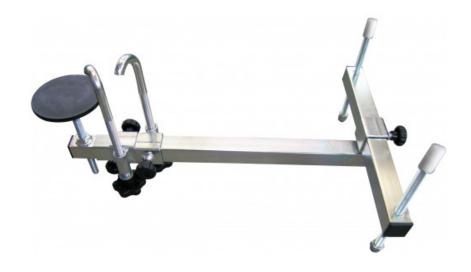

# Adjustable engine gear box vehicle support beam bar

Ideal for working on engines when the supports have to be removed.

Belt change, clutch. The engine / gearbox support crossbar has been developed for use with cars and small vans. It is designed to support the engine and the gearbox, despite the removal of mechanical parts in the framework of repair works.

The crossbar is attached directly to the floor of the vehicle.

Length: 1,030 mm - Working width: 940 mm (between front and rear support).

Max. width: 400 mm - Support plat max. travel: 190 mm.