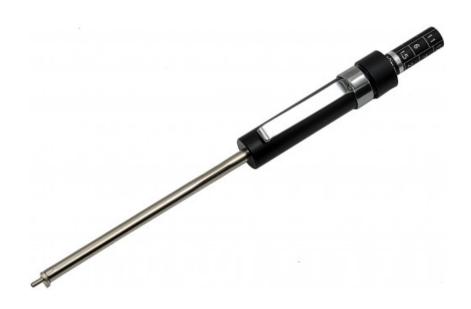

## WEAR TESTER FOR BRAKE PADS

The brake pad wear tester is an ingenious tool allowing you to save time when measuring the brake pad lining on vehicles without having to remove the wheel.

Can be used on internal and external brake pads.

Its slender shape allows you to place it easily behind the brake pad's backing plate and measure the distance between the underneath of the backing plate and the brake disk.

Scale calibrated for a normal backing plate with a thickness of 6 mm.