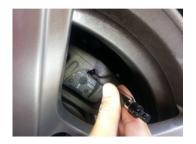

## WEAR TESTER FOR BRAKE PADS

The brake pad wear tester is an ingenious tool allowing you to save time when measuring the brake pad lining on vehicles without having to remove the wheel.

Can be used on internal and external brake pads.

Its slender shape allows you to place it easily behind the brake pad's backing plate and measure the distance between the underneath of the backing plate and the brake disk.

Scale calibrated for a normal backing plate with a thickness of 6 mm.