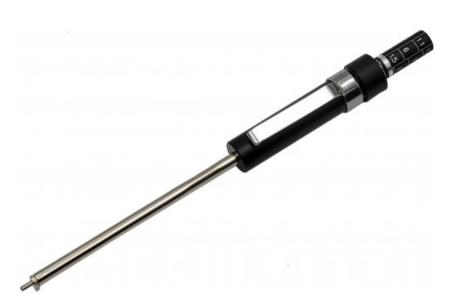

## WEAR TESTER FOR BRAKE PADS

The brake pad wear tester is an ingenious tool allowing you to save time when measuring the brake pad lining on vehicles without having to remove the wheel.

Can be used on internal and external brake pads.

Its slender shape allows you to place it easily behind the brake pad's backing plate and measure the distance between the underneath of the backing plate and the brake disk.

Scale calibrated for a normal backing plate with a thickness of 6 mm.