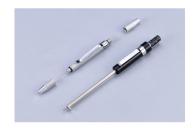

## WEAR TESTER FOR BRAKE PADS

The brake pad wear tester is an ingenious tool allowing you to save time when measuring the brake pad lining on vehicles without having to remove the wheel.

Can be used on internal and external brake pads.

Its slender shape allows you to place it easily behind the brake pad's backing plate and measure the distance between the underneath of the backing plate and the brake disk.

Scale calibrated for a normal backing plate with a thickness of 6 mm.