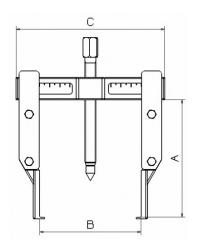

### **SPECIFIC DATA**

10 rue Camille de Rochetaillée 42000 Saint-Etienne - France

RCS Saint-Etienne B 338 002 231 | SAS au capital de 8 189 583  $\in$ 

| Sales     | Weight (kg) | C (mm) | A (mm) | Power T | B mm | B mm | B mm | B mm | Guarantee |
|-----------|-------------|--------|--------|---------|------|------|------|------|-----------|
| reference |             |        |        |         |      |      |      |      |           |
| EX-320-50 | 5.190       | 270    | 300    | 9       | 215  | 40   | 270  | 115  | 0         |
| (not      |             |        |        |         |      |      |      |      |           |
| marketed) |             |        |        |         |      |      |      |      |           |
| EX-320-20 | 2.500       | 170    | 145    | 2.5     | 125  | 30   | 170  | 90   | 0         |
| EX-320-30 | 3.100       | 170    | 195    | 3.1     | 125  | 30   | 170  | 90   | 0         |
| (not      |             |        |        |         |      |      |      |      |           |
| marketed) |             |        |        |         |      |      |      |      |           |
| EX-320-10 | 1.900       | 170    | 105    | 1.9     | 125  | 30   | 170  | 90   | 0         |
| EX-320-40 | 6.800       | 270    | 200    | 7.5     | 215  | 40   | 270  | 115  | 0         |