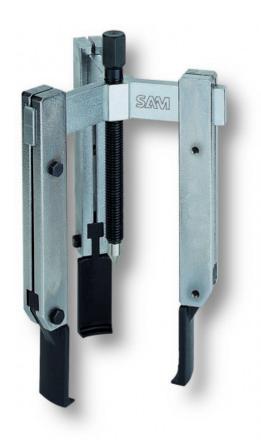

## 3-claw extractors with fine branches

PRACTICAL: Thin legs for accessing restricted spaces. COMFORT: Adjustable extraction width.

External pullers with very fine arms for very confined spaces. This type of puller provides access to places where other pullers can't go. They are ideally suited to very confined spaces and for limited extraction power levels without requiring a great amount of force (force from the exterior only). Ideal for extracting bearings, pulleys and gears.