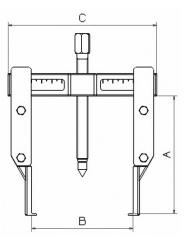

## SPECIFIC DATA

Photos and texts not contractually binding. Do not litter. Document generated on 2024-05-12 15:49:16

LRQ/\

CERTIFIED

ISO 9001

| Designation     | FINE-LEG 2-CLAW EXTRACTOR |
|-----------------|---------------------------|
| Sales reference | EX-320-5                  |
| Weight (kg)     | 4.720                     |
| C (mm)          | 220                       |
| A (mm)          | 300                       |
| Power T         | 5                         |
| B mm            | 165                       |
| B mm            | 45                        |
| B mm            | 220                       |
| B mm            | 120                       |
| Guarantee       | 0                         |