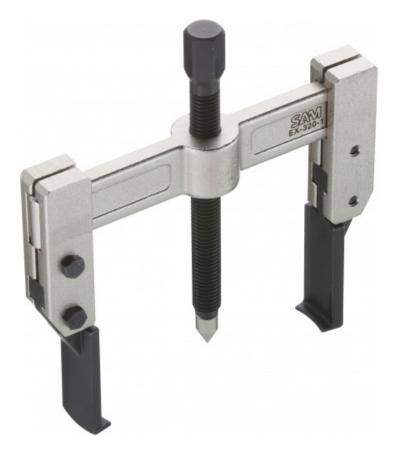

# 2-claw extractors with fine branches

EX-320-5 EX-320...

https://www.sam-outillage.com/

Photos and texts not contractually binding. Do not litter. Document generated on 2024-05-12 15:49:16

# 2-claw extractors with fine branches

PRACTICAL: Thin legs for accessing restricted spaces.COMFORT: Adjustable extraction width.

Int / Ext pullers with very fine arms for very confined spaces.Provides access to places where other pullers can't go.They are ideally suited to very confined spaces and for limited extraction power levels, without requiring a great amount of force.Ideal for extracting bearings, pulleys and gears.