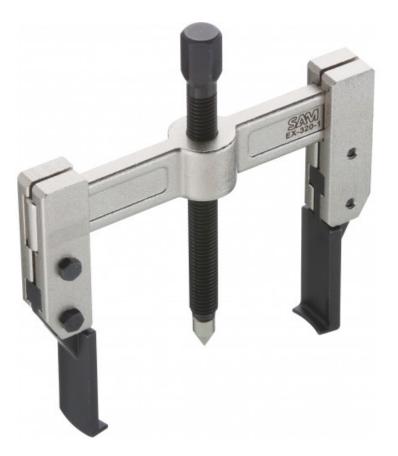

# 2-claw extractors with fine branches

EX-320-5 EX-320...

https://www.sam-outillage.com/

Photos and texts not contractually binding. Do not litter. Document generated on 2024-05-12 15:49:16

# 2-claw extractors with fine branches

PRACTICAL: Thin legs for accessing restricted spaces.COMFORT: Adjustable extraction width.

Int / Ext pullers with very fine arms for very confined spaces.Provides access to places where other pullers can't go.They are ideally suited to very confined spaces and for limited extraction power levels, without requiring a great amount of force.Ideal for extracting bearings, pulleys and gears.