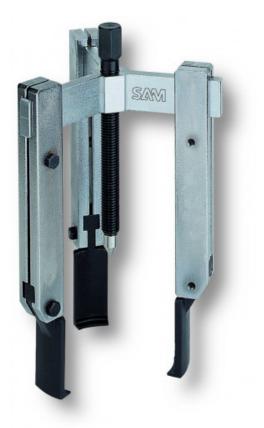

## 3-claw extractors with fine branches

PRACTICAL: Thin legs for accessing restricted spaces. COMFORT: Adjustable extraction width.

External pullers with very fine arms for very confined spaces. This type of puller provides access to places where other pullers can't go.They are ideally suited to very confined spaces and for limited extraction power levels without requiring a great amount of force (force from the exterior only).Ideal for extracting bearings, pulleys and gears.