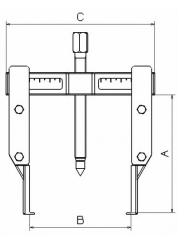

### SPECIFIC DATA

Photos and texts not contractually binding. Do not litter. Document generated on 2024-05-19 05:24:04

LRQ/\

CERTIFIED

ISO 9001

| Designation     | FINE-LEG 3-CLAW EXTRACTOR |
|-----------------|---------------------------|
| Sales reference | EX-320-40                 |
| Weight (kg)     | 6.800                     |
| C (mm)          | 270                       |
| A (mm)          | 200                       |
| Power T         | 7.5                       |
| B mm            | 215                       |
| B mm            | 40                        |
| B mm            | 270                       |
| B mm            | 115                       |
| Guarantee       | 0                         |