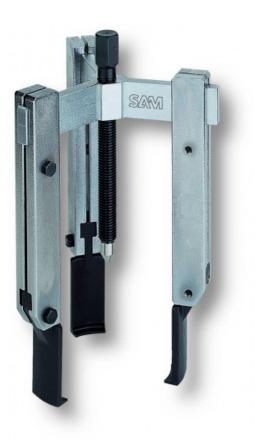

## 3-claw extractors with fine branches

PRACTICAL: Thin legs for accessing restricted spaces. COMFORT: Adjustable extraction width.

External pullers with very fine arms for very confined spaces. This type of puller provides access to places where other pullers can't go.They are ideally suited to very confined spaces and for limited extraction power levels without requiring a great amount of force (force from the exterior only).Ideal for extracting bearings, pulleys and gears.