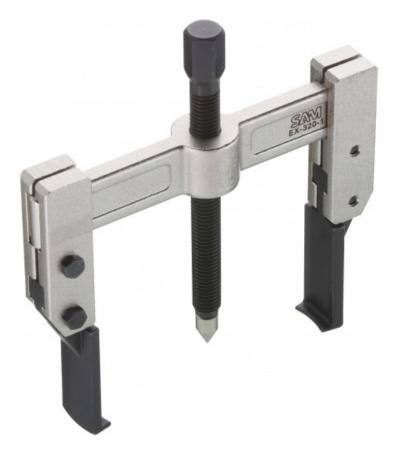

# 2-claw extractors with fine branches

PRACTICAL: Thin legs for accessing restricted spaces.COMFORT: Adjustable extraction width.

Int / Ext pullers with very fine arms for very confined spaces.Provides access to places where other pullers can't go.They are ideally suited to very confined spaces and for limited extraction power levels, without requiring a great amount of force.Ideal for extracting bearings, pulleys and gears.

## SPECIFIC DATA

Photos and texts not contractually binding. Do not litter. Document generated on 2024-05-13 21:08:30

LRQ/\

CERTIFIED

ISO 9001

| Designation     | FINE-LEG 2-CLAW EXTRACTOR |
|-----------------|---------------------------|
| Sales reference | EX-320-4                  |
| Weight (kg)     | 5.000                     |
| C (mm)          | 220                       |
| A (mm)          | 200                       |
| Power T         | 5                         |
| B mm            | 165                       |
| B mm            | 45                        |
| B mm            | 220                       |
| B mm            | 120                       |
| Guarantee       | 0                         |