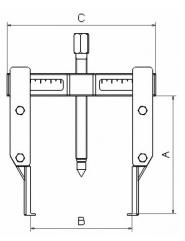

# 2-claw extractors with fine branches

PRACTICAL: Thin legs for accessing restricted spaces.COMFORT: Adjustable extraction width.

Int / Ext pullers with very fine arms for very confined spaces.Provides access to places where other pullers can't go.They are ideally suited to very confined spaces and for limited extraction power levels, without requiring a great amount of force.Ideal for extracting bearings, pulleys and gears.

## SPECIFIC DATA

Photos and texts not contractually binding. Do not litter. Document generated on 2024-05-13 21:08:30

LRQ/\

CERTIFIED

ISO 9001

| Designation     | FINE-LEG 2-CLAW EXTRACTOR |
|-----------------|---------------------------|
| Sales reference | EX-320-4                  |
| Weight (kg)     | 5.000                     |
| C (mm)          | 220                       |
| A (mm)          | 200                       |
| Power T         | 5                         |
| B mm            | 165                       |
| B mm            | 45                        |
| B mm            | 220                       |
| B mm            | 120                       |
| Guarantee       | 0                         |