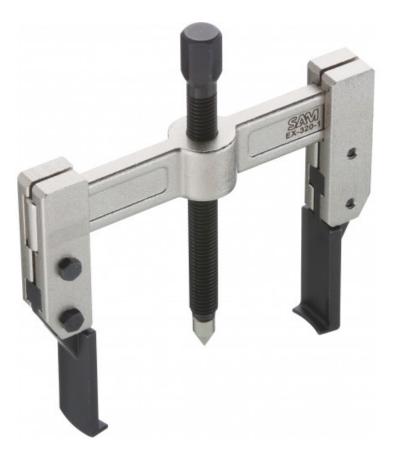

# 2-claw extractors with fine branches

PRACTICAL: Thin legs for accessing restricted spaces.COMFORT: Adjustable extraction width.

Int / Ext pullers with very fine arms for very confined spaces.Provides access to places where other pullers can't go.They are ideally suited to very confined spaces and for limited extraction power levels, without requiring a great amount of force.Ideal for extracting bearings, pulleys and gears.

## SPECIFIC DATA

Photos and texts not contractually binding. Do not litter. Document generated on 2024-05-13 21:08:30

LRQ/\

CERTIFIED

ISO 9001

| Designation     | FINE-LEG 2-CLAW EXTRACTOR |
|-----------------|---------------------------|
| Sales reference | EX-320-4                  |
| Weight (kg)     | 5.000                     |
| C (mm)          | 220                       |
| A (mm)          | 200                       |
| Power T         | 5                         |
| B mm            | 165                       |
| B mm            | 45                        |
| B mm            | 220                       |
| B mm            | 120                       |
| Guarantee       | 0                         |