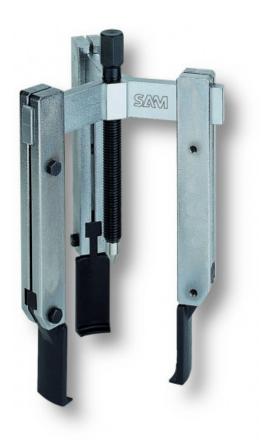

# 3-claw extractors with fine branches

PRACTICAL: Thin legs for accessing restricted spaces. COMFORT: Adjustable extraction width.

External pullers with very fine arms for very confined spaces. This type of puller provides access to places where other pullers can't go. They are ideally suited to very confined spaces and for limited extraction power levels without requiring a great amount of force (force from the exterior only). Ideal for extracting bearings, pulleys and gears.