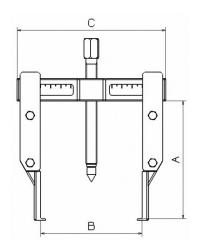

#### **SPECIFIC DATA**

10 rue Camille de Rochetaillée 42000 Saint-Etienne - France

RCS Saint-Etienne B 338 002 231 | SAS au capital de 8 189 583  $\in$ 

| Designation     | FINE-LEG 3-CLAW EXTRACTOR |
|-----------------|---------------------------|
| Sales reference | EX-320-30                 |
| Weight (kg)     | 3.100                     |
| C (mm)          | 170                       |
| A (mm)          | 195                       |
| Power T         | 3.1                       |
| B mm            | 125                       |
| B mm            | 30                        |
| B mm            | 170                       |
| B mm            | 90                        |
| Guarantee       | 0                         |