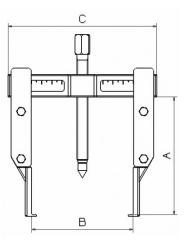

## SPECIFIC DATA

Photos and texts not contractually binding. Do not litter. Document generated on 2024-05-12 23:07:13

2/3

| Designation     | FINE-LEG 2-CLAW EXTRACTOR |
|-----------------|---------------------------|
| Sales reference | EX-320-2                  |
| Weight (kg)     | 1.760                     |
| C (mm)          | 186                       |
| A (mm)          | 145                       |
| Power T         | 5                         |
| B mm            | 140                       |
| B mm            | 35                        |
| B mm            | 185                       |
| B mm            | 98                        |
| Guarantee       | 0                         |