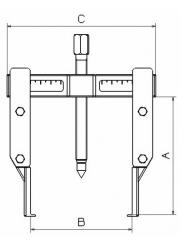

## SPECIFIC DATA

2/3

| Designation     | FINE-LEG 2-CLAW EXTRACTOR |
|-----------------|---------------------------|
| Sales reference | EX-320-1                  |
| Weight (kg)     | 1.420                     |
| C (mm)          | 186                       |
| A (mm)          | 105                       |
| Power T         | 5                         |
| B mm            | 140                       |
| B mm            | 35                        |
| B mm            | 185                       |
| B mm            | 98                        |
| Guarantee       | 0                         |