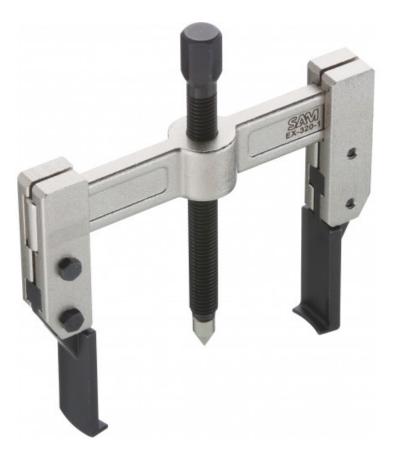

# 2-claw extractors with fine branches

PRACTICAL: Thin legs for accessing restricted spaces.COMFORT: Adjustable extraction width.

Int / Ext pullers with very fine arms for very confined spaces.Provides access to places where other pullers can't go.They are ideally suited to very confined spaces and for limited extraction power levels, without requiring a great amount of force.Ideal for extracting bearings, pulleys and gears.