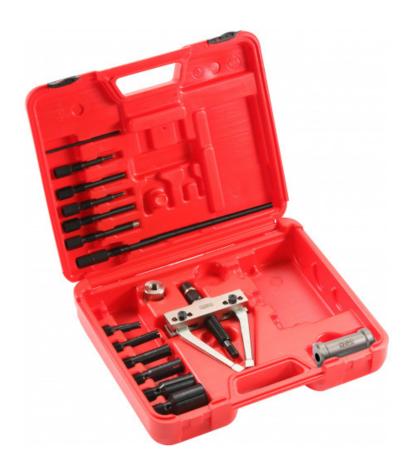

EX-137-C11N Box of grip extractors

## Box of grip extractors

Multi-purpose: The 5 to 46 mm flanges will allow you to extract a multitude of bearings or bushings simply and quickly.Safety: This box will allow you to extract bearings and bushings safely from the interior without any risk of damaging them.Precision: The flanges contained in this box are particularly well suited for the most common bearings and will allow you to extract your bearings and bushings simply with precision.Progressive system: The support beam's set screw (quenched to 55HRc) will ensure a very progressive opening of the flanges during the extraction phases.Force: The inertia mass will allow you to extract the most seriously jammed parts.

Embedded bearing extractor.

Gripping of bearings or raceways through the interior boreholes. Composition: 8 flanges with dia. 5 to 46 mm,

bracket (EX-137-T2) and inertia mass (EX-137-M2N).

SAM Outillage 10 rue Camille de Rochetaillée 42000 Saint-Etienne - France RCS Saint-Etienne B 338 002 231 | SAS au capital de 8 189 583 €