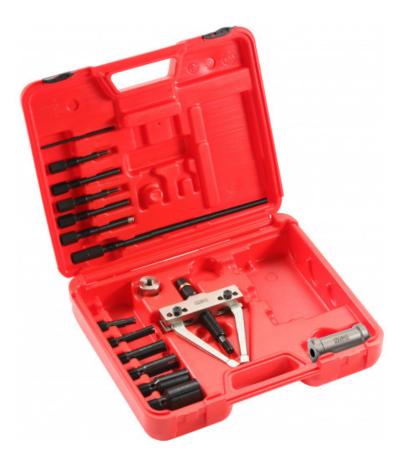

EX-137-C11N Box of grip extractors

## Box of grip extractors

Multi-purpose: The 5 to 46 mm flanges will allow you to extract a multitude of bearings or bushings simply and quickly.Safety: This box will allow you to extract bearings and bushings safely from the interior without any risk of damaging them.Precision: The flanges contained in this box are particularly well suited for the most common bearings and will allow you to extract your bearings and bushings simply with precision.Progressive system: The support beam's set screw (quenched to 55HRc) will ensure a very progressive opening of the flanges during the extraction phases.Force: The inertia mass will allow you to extract the most seriously jammed parts.

Embedded bearing extractor.

Gripping of bearings or raceways through the interior boreholes. Composition: 8 flanges with dia. 5 to 46 mm,

bracket (EX-137-T2) and inertia mass (EX-137-M2N).

SAM Outillage 10 rue Camille de Rochetaillée 42000 Saint-Etienne - France RCS Saint-Etienne B 338 002 231 | SAS au capital de 8 189 583 €