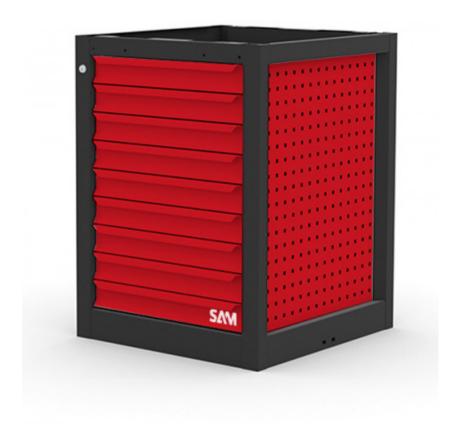

# WORKBENCH FURN, 9 DRAWERS: 9 X 75MM

Workbench unit  $630 \times 660 \times 845$  allowing you to organise your tools thanks to its optimised interior storage, and put your tools away in complete security in next to no time thanks to its central key-locking of the drawers. With its nine drawers with total ball-slider opening, and its recessed handle over the whole length, you can easily and quickly access all your tools. The pegboards on the sides also allow you to hang up your tools or additional options for an even more effective organisation. You can also personalise your workbench unit with options such as worktops, castors or handles for even more practical use.

### **SPECIFIC DATA**

| Designation     | WORKBENCH FURN. 9 DRAWERS: 9 X 75MM |
|-----------------|-------------------------------------|
| Sales reference | ETAB-MB9T                           |
| Weight (kg)     | 60.300                              |