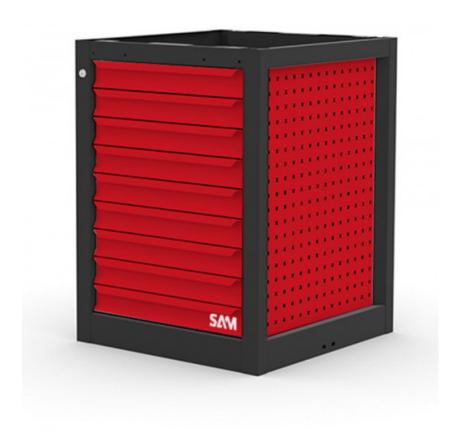

# WORKBENCH FURN, 9 DRAWERS: 9 X 75MM

Workbench unit  $630 \times 660 \times 845$  allowing you to organise your tools thanks to its optimised interior storage, and put your tools away in complete security in next to no time thanks to its central key-locking of the drawers. With its nine drawers with total ball-slider opening, and its recessed handle over the whole length, you can easily and quickly access all your tools. The pegboards on the sides also allow you to hang up your tools or additional options for an even more effective organisation. You can also personalise your workbench unit with options such as worktops, castors or handles for even more practical use.

### **SPECIFIC DATA**

| Designation     | WORKBENCH FURN. 9 DRAWERS: 9 X 75MM |
|-----------------|-------------------------------------|
| Sales reference | ETAB-MB9T                           |
| Weight (kg)     | 60.300                              |