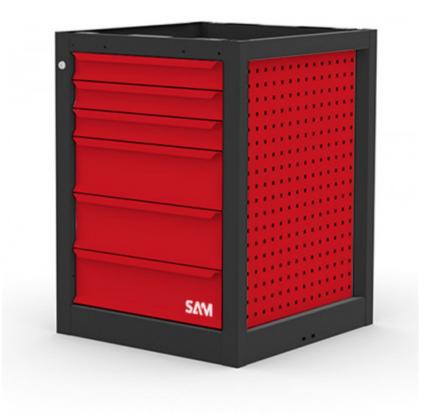

#### DESCRIPTION

## WORKBENCH FURN. 6 DRAWERS: 3 X 75MM + 1 X 150MM

Workbench unit 630 x 660 x 845 allowing you to organise your tools thanks to its optimised interior storage, and put your tools away in complete security in next to no time thanks to its central key-locking of the drawers. With its six drawers with total ball-slider opening, and its recessed handle over the whole length, you can easily and quickly access all your tools. The pegboards on the sides also allow you to hang up your tools or additional options for an even more effective organisation. You can also personalise your workbench unit with options such as worktops, castors or handles for even more practical use.