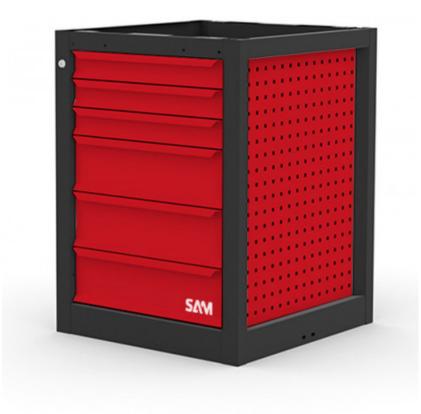

#### DESCRIPTION

## WORKBENCH FURN. 6 DRAWERS: 3 X 75MM + 1 X 150MM

Workbench unit 630 x 660 x 845 allowing you to organise your tools thanks to its optimised interior storage, and put your tools away in complete security in next to no time thanks to its central key-locking of the drawers. With its six drawers with total ball-slider opening, and its recessed handle over the whole length, you can easily and quickly access all your tools. The pegboards on the sides also allow you to hang up your tools or additional options for an even more effective organisation. You can also personalise your workbench unit with options such as worktops, castors or handles for even more practical use.