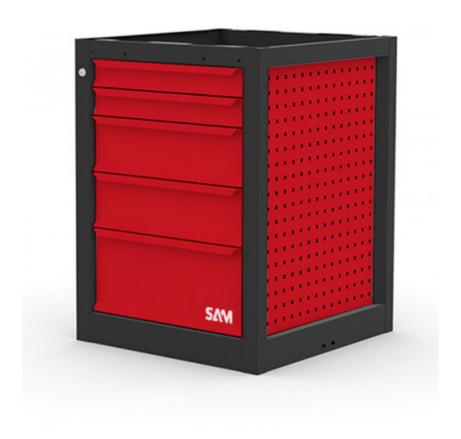

## WORKBENCH FURN, 5 DRAWERS: 2 X 75MM + 2 X 150MM + 1 X 225MM

Workbench unit  $630 \times 660 \times 845$  allowing you to organise your tools thanks to its optimised interior storage, and put your tools away in complete security in next to no time thanks to its central key-locking of the drawers. With its five drawers with total ball-slider opening, and its recessed handle over the whole length, you can easily and quickly access all your tools. The pegboards on the sides also allow you to hang up your tools or additional options for an even more effective organisation. You can also personalise your workbench unit with options such as worktops, castors or handles for even more practical use.

#### SPECIFIC DATA

| Designation     | WORKBENCH FURN. 5 DRAWERS: 2 X 75MM + 2 X 150MM + 1 X 225MM |
|-----------------|-------------------------------------------------------------|
| Sales reference | ETAB-MB5T                                                   |
| Weight (kg)     | 53.000                                                      |