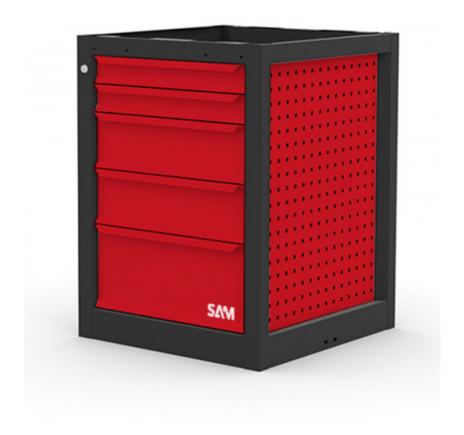

## WORKBENCH FURN, 5 DRAWERS: 2 X 75MM + 2 X 150MM + 1 X 225MM

Workbench unit  $630 \times 660 \times 845$  allowing you to organise your tools thanks to its optimised interior storage, and put your tools away in complete security in next to no time thanks to its central key-locking of the drawers. With its five drawers with total ball-slider opening, and its recessed handle over the whole length, you can easily and quickly access all your tools. The pegboards on the sides also allow you to hang up your tools or additional options for an even more effective organisation. You can also personalise your workbench unit with options such as worktops, castors or handles for even more practical use.

#### SPECIFIC DATA

| Designation     | WORKBENCH FURN. 5 DRAWERS: 2 X 75MM + 2 X 150MM + 1 X 225MM |
|-----------------|-------------------------------------------------------------|
| Sales reference | ETAB-MB5T                                                   |
| Weight (kg)     | 53.000                                                      |