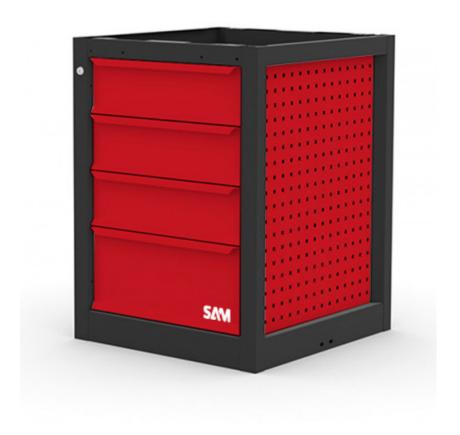

## WORKBENCH FURN, 4 DRAWERS: 3 X 150MM + 1 X 225MM

Workbench unit  $630 \times 660 \times 845$  allowing you to organise your tools thanks to its optimised interior storage, and put your tools away in complete security in next to no time. With its four  $490 \times 380$  drawers with total ball-slider opening, and its recessed handle over the whole length, you can easily and quickly access all your tools. The pegboards on the sides also allow you to hang up your tools or additional options for an even more effective organisation. You can also personalise your workbench unit with options such as worktops, castors or handles for even more practical use.

### **SPECIFIC DATA**

| Designation     | WORKBENCH FURN. 4 DRAWERS: 3 X 150MM + 1 X 225MM |
|-----------------|--------------------------------------------------|
| Sales reference | ETAB-MB4T                                        |
| Weight (kg)     | 50.000                                           |