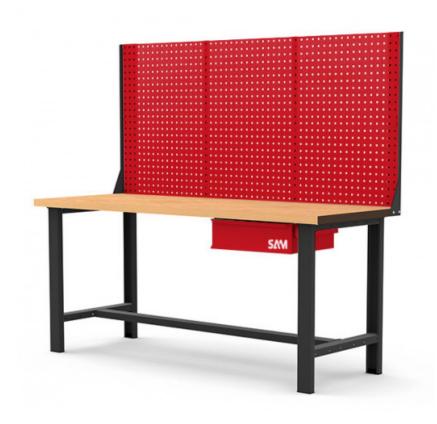

## WORKBENCH KIT 1 - LENGTH 2000 MM

Workbench kit with a 2-metre surface, our workbench is designed to support evenly distributed loads of up to 800 kg.Our workbench kit also comes with a practical drawer and pegboards allowing you to put all your tools away and store them easily, in complete security. The two risers, the two upper pegboards ensure greater versatility for your work space, allowing you to keep everything you need within easy reach. The kit consists of a robust workbench with a superior quality wooden worktop, as well as a practical drawer for easy access to your essential tools. The two risers and two upper pegboards offer you additional storage space allowing you to organise your work space efficiently and maximise your productivity. Kit delivered unassembled.

## ETAB-KIT200-1 WORKBENCH KIT 1 - LENGTH 2000 MM

| Weight (kg) | 97.000                  |
|-------------|-------------------------|
| Width (mm)  | 750                     |
| Length (mm) | 2000                    |
| Height (mm) | 1800                    |
| Guarantee   | O   SAM TOOL guarantee. |