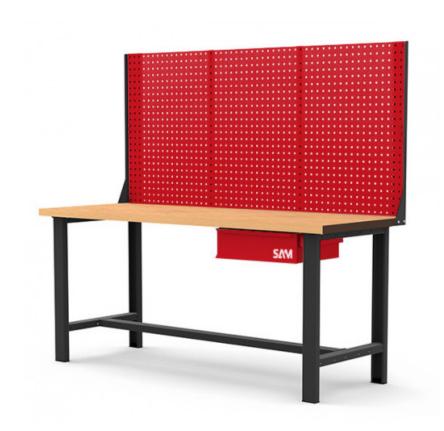

## WORKBENCH KIT 1 - LENGTH 2000 MM

Workbench kit with a 2-metre surface, our workbench is designed to support evenly distributed loads of up to 800 kg.Our workbench kit also comes with a practical drawer and pegboards allowing you to put all your tools away and store them easily, in complete security. The two risers, the two upper pegboards ensure greater versatility for your work space, allowing you to keep everything you need within easy reach. The kit consists of a robust workbench with a superior quality wooden worktop, as well as a practical drawer for easy access to your essential tools. The two risers and two upper pegboards offer you additional storage space allowing you to organise your work space efficiently and maximise your productivity. Kit delivered unassembled.

## ETAB-KIT200-1 WORKBENCH KIT 1 - LENGTH 2000 MM

| Weight (kg) | 97.000                  |
|-------------|-------------------------|
| Width (mm)  | 750                     |
| Length (mm) | 2000                    |
| Height (mm) | 1800                    |
| Guarantee   | O   SAM TOOL guarantee. |