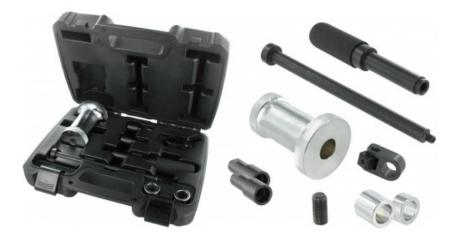

## Universal injector extractor

RCS Saint-Etienne B 338 002 231 | SAS au capital de 8 189 583 €

The one and only universal kit for removing all types of moderately seized or scaled injectors without removing the electrical part, and this goes for the most modern vehicles.- For Common Rail and Piezo type Denso, Siemens Bosch and Delph

LRQ/\

CERTIFIED

ISO 9001

2/3

injectors from 1999 to 2017- Avoids having to remove the electrical part of the injector and therefore avoid significant additional costs thanks to an extremely strong threaded rod with the same dimension as the diesel intake connector on to which the extractor has to be attached. The kit also includes two connectors (M12 and M14) in the case where the original connector cannot be remove - Two ways of extracting the injector:o rotation (handle)o rotation and axial extraction (inertia mass) in the most difficult cases.