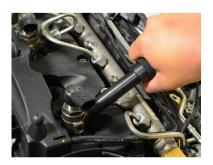

## Universal injector extractor

RCS Saint-Etienne B 338 002 231 | SAS au capital de 8 189 583 €

The one and only universal kit for removing all types of moderately seized or scaled injectors without removing the electrical part, and this goes for the most modern vehicles.- For Common Rail and Piezo type Denso, Siemens Bosch and Delph

LRQ/\

CERTIFIED

ISO 9001

2/3

injectors from 1999 to 2017- Avoids having to remove the electrical part of the injector and therefore avoid significant additional costs thanks to an extremely strong threaded rod with the same dimension as the diesel intake connector on to which the extractor has to be attached. The kit also includes two connectors (M12 and M14) in the case where the original connector cannot be remove - Two ways of extracting the injector:o rotation (handle)o rotation and axial extraction (inertia mass) in the most difficult cases.