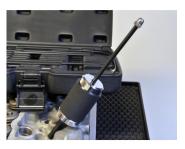

LRQ/\

CERTIFIED

ISO 9001

2/3

injectors from 1999 to 2017- Avoids having to remove the electrical part of the injector and therefore avoid significant additional costs thanks to an extremely strong threaded rod with the same dimension as the diesel intake connector on to which the extractor has to be attached. The kit also includes two connectors (M12 and M14) in the case where the original connector cannot be remove - Two ways of extracting the injector:o rotation (handle)o rotation and axial extraction (inertia mass) in the most difficult cases.