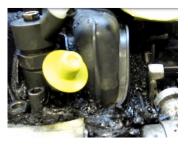

## Universal injector extractor

RCS Saint-Etienne B 338 002 231 | SAS au capital de 8 189 583 €

The one and only universal kit for removing all types of moderately seized or scaled injectors without removing the electrical part, and this goes for the most modern vehicles.- For Common Rail and Piezo type Denso, Siemens Bosch and Delph

LRQ/\

CERTIFIED

ISO 9001

2/3

injectors from 1999 to 2017- Avoids having to remove the electrical part of the injector and therefore avoid significant additional costs thanks to an extremely strong threaded rod with the same dimension as the diesel intake connector on to which the extractor has to be attached. The kit also includes two connectors (M12 and M14) in the case where the original connector cannot be remove - Two ways of extracting the injector:o rotation (handle)o rotation and axial extraction (inertia mass) in the most difficult cases.