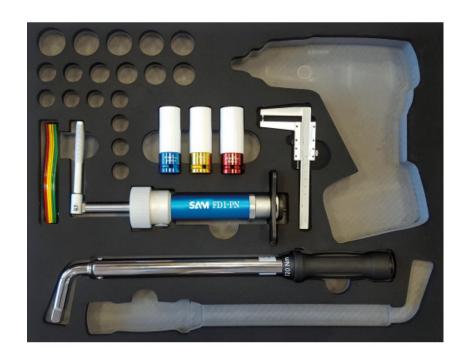

# Mechanical composition for installation and removal of wheels and disks

Ideal composition for laying and removing VL wheels.

This kit all in one will allow you in addition to control the thickness of brake discs and pads to ensure the good condition of the braking system.

The foam is provided with specific locations for all your special tools such as pneumatic or electric impact wrench, shock or conventional sockets, extra single key to 140Nm, etc. (not included in the composition): example visible in photo n ° 2.

#### **Toolset**

|     | x 1 | Single-torque-value wrenches 1/2", special for cars 222-89+ Ref: 222-89+120 |
|-----|-----|-----------------------------------------------------------------------------|
| 166 | x 1 | Box of 3 no-scratch impact sockets 19141-90 Ref: 19141-90                   |
|     | x 1 | Caliper for brake disc<br>3510B<br>Ref: 3510B                               |
|     | x 1 | Pneumatic disc brake piston pushing tool FD1-PN Ref: FD1-PN                 |
| *** | x 1 | 8 brake lining thickness gauge FD-J8 Ref: FD-J8                             |