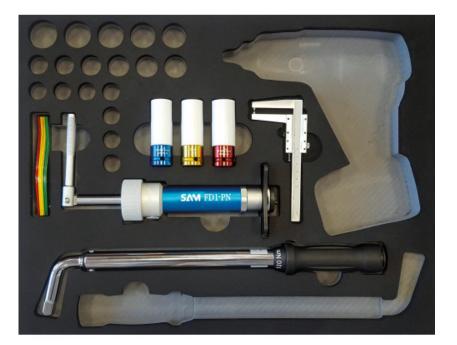

The foam is provided with specific locations for all your special tools such as pneumatic or electric impact wrench, shock or conventional sockets, extra single key to 140Nm, etc. (not included in the composition): example visible in photo n ° 2.

#### **Toolset**

|     | x 1 | Single-torque-value wrenches 1/2", special for cars 222-89+ Ref: 222-89+120 |
|-----|-----|-----------------------------------------------------------------------------|
| 166 | x 1 | Box of 3 no-scratch impact sockets 19141-90 Ref: 19141-90                   |
|     | x 1 | Caliper for brake disc<br>3510B<br>Ref: 3510B                               |
|     | x 1 | Pneumatic disc brake piston pushing tool FD1-PN Ref: FD1-PN                 |
| *** | x 1 | 8 brake lining thickness gauge FD-J8 Ref: FD-J8                             |