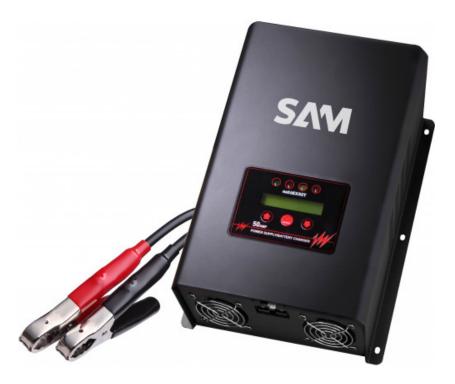

## Multifunction battery charger 12v

Computer reprogramming operations are increasingly required on modern vehicles. To do this a constant voltage must be maintained with a current that may be as high as 50AMP. This charger is ideal for performing this task. In addition to this function, this device can be used to charge 15 and 30 AMP batteries. The purpose is to provide the user with a battery charger with a stabilised power supply:- Charge batteries with a device that has an advanced charging curve- Support 12V batteries (gel or liquid) of vehicles in the diagnosis phase- Guarantee good battery condition for demonstration vehicles in the showroom- Meet the electrical needs to save memories, when changing the battery- Use the charger as a stabilised power supply whose maximum voltage and current can be adjusted. Reliable stable power supply:a reliable source of power when reprogramming a vehicle (upgrading the ECU). Powers a car's battery for demonstrations in the showroom. A universal solution for your everyday use. Multifunction platform: Power supply unit (50 Amp max.) and 30 Amp & 15 Amp battery charger.