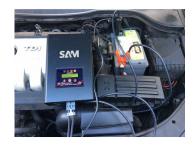

## Multifunction battery charger 12v

Computer reprogramming operations are increasingly required on modern vehicles. To do this a constant voltage must be maintained with a current that may be as high as 50AMP. This charger is ideal for performing this task. In addition to this function, this device can be used to charge 15 and 30 AMP batteries. The purpose is to provide the user with a battery charger with a stabilised power supply:- Charge batteries with a device that has an advanced charging curve- Support 12V batteries (gel or liquid) of vehicles in the diagnosis phase- Guarantee good battery condition for demonstration vehicles in the showroom- Meet the electrical needs to save memories, when changing the battery- Use the charger as a stabilised power supply whose maximum voltage and current can be adjusted. Reliable stable power supply:a reliable source of power when reprogramming a vehicle (upgrading the ECU). Powers a car's battery for demonstrations in the showroom. A universal solution for your everyday use. Multifunction platform: Power supply unit (50 Amp max.) and 30 Amp & 15 Amp battery charger.