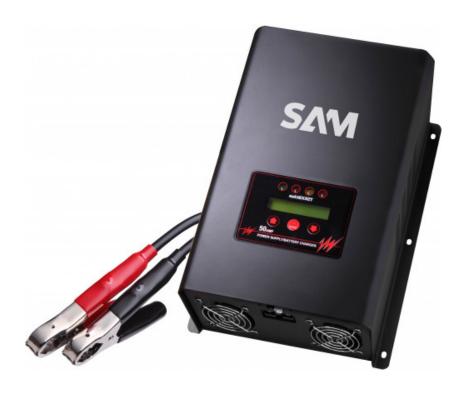

## Multifunction battery charger 12v

Computer reprogramming operations are increasingly required on modern vehicles. To do this a constant voltage must be maintained with a current that may be as high as 50AMP. This charger is ideal for performing this task. In addition to this function, this device can be used to charge 15 and 30 AMP batteries. The purpose is to provide the user with a battery charger with a stabilised power supply:- Charge batteries with a device that has an advanced charging curve- Support 12V batteries (gel or liquid) of vehicles in the diagnosis phase- Guarantee good battery condition for demonstration vehicles in the showroom- Meet the electrical needs to save memories, when changing the battery- Use the charger as a stabilised power supply whose maximum voltage and current can be adjusted. Reliable stable power supply:a reliable source of power when reprogramming a vehicle (upgrading the ECU). Powers a car's battery for demonstrations in the showroom. A universal solution for your everyday use. Multifunction platform: Power supply unit (50 Amp max.) and 30 Amp & 15 Amp battery charger.