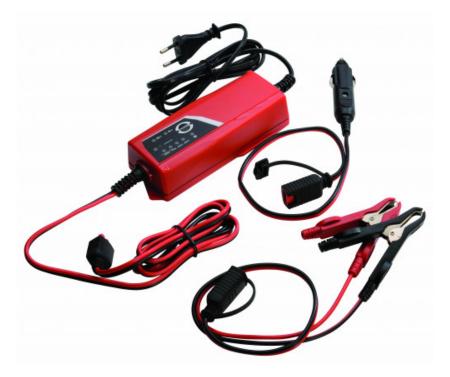

# Intelligent battery charger

The smart battery chargers and testers conform to standard DIN40839.Automatic battery chargers with the program for keeping the charge (pulsed charge). The batteries are charged thanks to specific programs.Constant voltage charging characteristics, constant current, this minimises the battery charging time.The chargers can be connected to the battery for long periods of time, the charger adapts to the battery's charging status and keeps the battery read for use by means of the pulsed charging.Suitable for regenerating batteries that have undergone a great number of discharging cycles. Resistant: IP65

### SPECIFIC DATA

| Designation     | SMART BATTERY CHARGER 12V 24V |
|-----------------|-------------------------------|
| Sales reference | CHB-12C                       |
| Weight (kg)     | 1.09                          |
| Guarantee       | 12/24V                        |