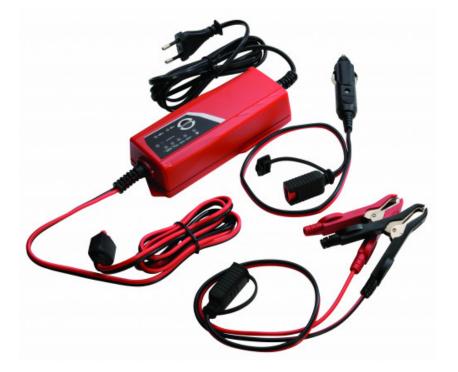

# Intelligent battery charger

The smart battery chargers and testers conform to standard DIN40839.Automatic battery chargers with the program for keeping the charge (pulsed charge). The batteries are charged thanks to specific programs.Constant voltage charging characteristics, constant current, this minimises the battery charging time.The chargers can be connected to the battery for long periods of time, the charger adapts to the battery's charging status and keeps the battery read for use by means of the pulsed charging.Suitable for regenerating batteries that have undergone a great number of discharging cycles. Resistant: IP65

### SPECIFIC DATA

| Designation     | SMART BATTERY CHARGER 12V 24V |
|-----------------|-------------------------------|
| Sales reference | CHB-12C                       |
| Weight (kg)     | 1.09                          |
| Guarantee       | 12/24V                        |