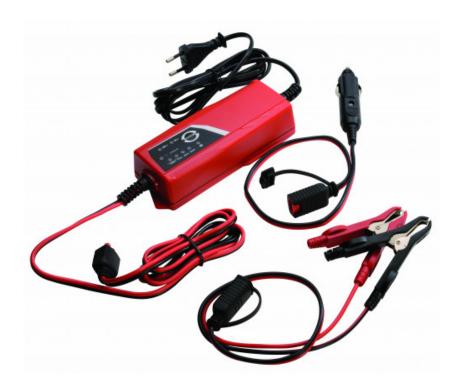

# Intelligent battery charger

**CHB-12B** 

CHB-12...

# Intelligent battery charger

The smart battery chargers and testers conform to standard DIN40839. Automatic battery chargers with the program for keeping the charge (pulsed charge). The batteries are charged thanks to specific programs. Constant voltage charging characteristics, constant current, this minimises the battery charging time. The chargers can be connected to the battery for long periods of time, the charger adapts to the battery's charging status and keeps the battery read for use by means of the pulsed charging. Suitable for regenerating batteries that have undergone a great number of discharging cycles. Resistant: IP65