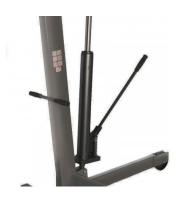

# Dismountable, folding cranes, 500 kg to 2t

Designed to facilitate the lifting and movement of engines and other transmission systems. Also useful in the industrial sector for machining, reconstruction and maintenance operations. Fast piston rise and precise descent controlled by the user thanks to an ergonomic handle. Dead man's handle principle: freezes any manoeuvre if the user loses control of the operation. The cranes are equipped with a safety valve calibrated to the nominal force of 50% above the recommended weight. Device for automatically setting the descent speed according to the load. Hydraulic unit swivelling up to 135° to allow the user to position themselves as well as possible for raising and lowering operations. The extendable arm is fitted with a handle to facilitate its positioning on the elevator arm. Has 3 or 4 notches to indicate the lifting force on each point. Wheels made of non-oxidizable and silent polyamide. Allows the passage of a Euro-type pallet. SAFETY: Crane descent stopped automatically if the user inadvertently loses control.