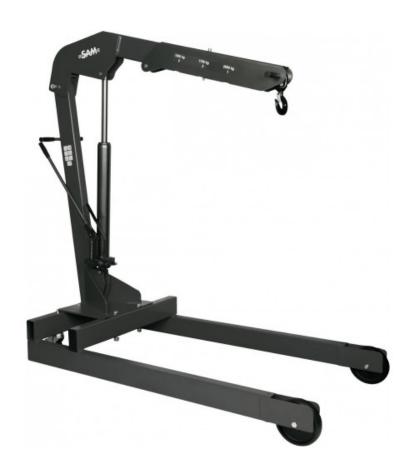

# Dismountable, folding cranes, 500 kg to 2t

Designed to facilitate the lifting and movement of engines and other transmission systems. Also useful in the industrial sector for machining, reconstruction and maintenance operations. Fast piston rise and precise descent controlled by the user thanks to an ergonomic handle. Dead man's handle principle: freezes any manoeuvre if the user loses control of the operation. The cranes are equipped with a safety valve calibrated to the nominal force of 50% above the recommended weight. Device for automatically setting the descent speed according to the load. Hydraulic unit swivelling up to 135° to allow the user to position themselves as well as possible for raising and lowering operations. The extendable arm is fitted with a handle to facilitate its positioning on the elevator arm. Has 3 or 4 notches to indicate the lifting force on each point. Wheels made of non-oxidizable and silent polyamide. Allows the passage of a Euro-type pallet. SAFETY: Crane descent stopped automatically if the user inadvertently loses control.

#### **SPECIFIC DATA**

| Designation            | 500 KG FOLDING CRANE |
|------------------------|----------------------|
| Sales reference        | CG-5A                |
| Weight (kg)            | 65.000               |
| Width (mm)             | 900                  |
| Length (mm)            | 1280                 |
| Capacity kg            | 500                  |
| lift 1 kg              | 500                  |
| lift 2 kg              | 400                  |
| lift 3 kg              | 250                  |
| lift 4 kg              | 2400                 |
| Maximum hook height mm | 520                  |
| Minimum hook height mm |                      |
| Guarantee              | М                    |