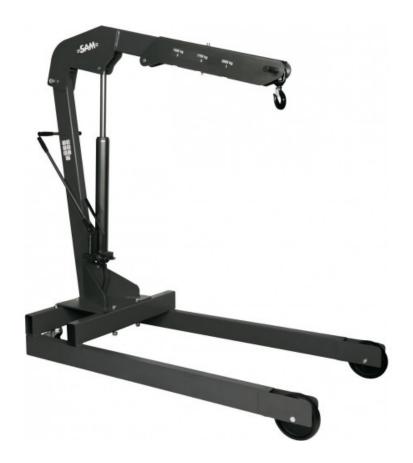

# Dismountable, folding cranes, 500 kg to 2t

Designed to facilitate the lifting and movement of engines and other transmission systems. Also useful in the industrial sector for machining, reconstruction and maintenance operations. Fast piston rise and precise descent controlled by the user thanks to an ergonomic handle. Dead man's handle principle: freezes any manoeuvre if the user loses control of the operation. The cranes are equipped with a safety valve calibrated to the nominal force of 50% above the recommended weight. Device for automatically setting the descent speed according to the load. Hydraulic unit swivelling up to 135° to allow the user to position themselves as well as possible for raising and lowering operations. The extendable arm is fitted with a handle to facilitate its positioning on the elevator arm. Has 3 or 4 notches to indicate the lifting force on each point. Wheels made of non-oxidizable and silent polyamide. Allows the passage of a Euro-type pallet. SAFETY: Crane descent stopped automatically if the user inadvertently loses control.

#### **SPECIFIC DATA**

| Designation            | 500 KG FOLDING CRANE |
|------------------------|----------------------|
| Sales reference        | CG-5A                |
| Weight (kg)            | 65.000               |
| Width (mm)             | 900                  |
| Length (mm)            | 1280                 |
| Capacity kg            | 500                  |
| lift 1 kg              | 500                  |
| lift 2 kg              | 400                  |
| lift 3 kg              | 250                  |
| lift 4 kg              | 2400                 |
| Maximum hook height mm | 520                  |
| Minimum hook height mm |                      |
| Guarantee              | М                    |