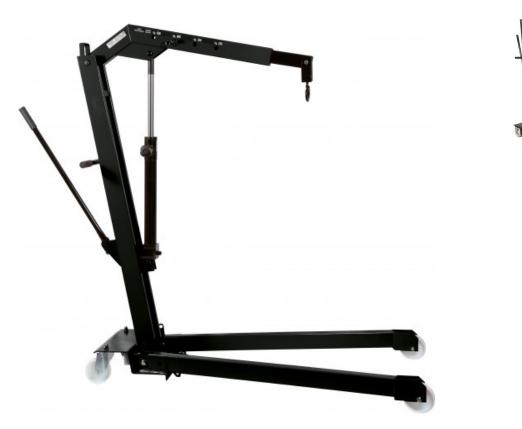

# **Bending crane**

CG-5-PA

https://www.sam-outillage.com/

Photos and texts not contractually binding. Do not litter. Document generated on 2024-05-04 01:29:26

# Bending crane

Designed to facilitate the lifting and movement of engines and other transmission systems. Also useful in the industrial sector for machining, reconstruction and maintenance operations. Fast piston rise and precise descent controlled by the user thanks to an ergonomic handle. Dead man's handle principle: freezes any manoeuvre if the user loses control of the operation. The crane is equipped with a safety valve calibrated to the nominal force of 50% above the recommended weight. Device for automatically setting the descent speed according to the load. Hydraulic unit swivelling up to 135° to allow the user to position themselves as well as possible for raising and lowering operations. The extendable arm is fitted with a handle to facilitate its positioning on the elevator arm. Has 3 or 4 notches to indicate the lifting force on each point. Wheels made of non-oxidizable and silent polyamide. Allows the passage of a Euro-type pallet.

### SPECIFIC DATA

| Designation            | 500KG FOLDING CRANE                       |
|------------------------|-------------------------------------------|
| Sales reference        | CG-5-PA                                   |
| Weight (kg)            | 80.000                                    |
| Width (mm)             | 885                                       |
| Length (mm)            | 1540                                      |
| Capacity kg            | 500                                       |
| lift 1 kg              | 500                                       |
| lift 2 kg              | 400                                       |
| lift 3 kg              | 350                                       |
| lift 4 kg              | 2070                                      |
| Maximum hook height mm | 330                                       |
| Minimum hook height mm |                                           |
| Guarantee              | M1   SAM Equipment and Machine Guarantee: |