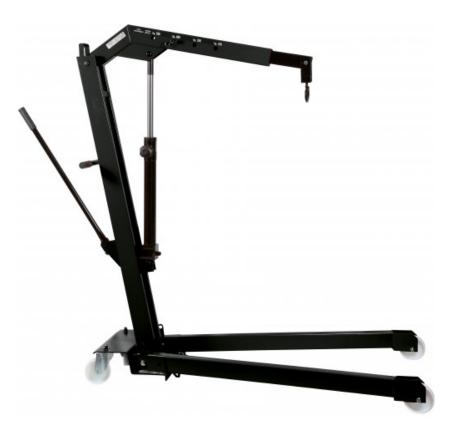

# Bending crane

Designed to facilitate the lifting and movement of engines and other transmission systems. Also useful in the industrial sector for machining, reconstruction and maintenance operations. Fast piston rise and precise descent controlled by the user thanks to an ergonomic handle. Dead man's handle principle: freezes any manoeuvre if the user loses control of the operation. The crane is equipped with a safety valve calibrated to the nominal force of 50% above the recommended weight. Device for automatically setting the descent speed according to the load. Hydraulic unit swivelling up to 135° to allow the user to position themselves as well as possible for raising and lowering operations. The extendable arm is fitted with a handle to facilitate its positioning on the elevator arm. Has 3 or 4 notches to indicate the lifting force on each point. Wheels made of non-oxidizable and silent polyamide. Allows the passage of a Euro-type pallet.

### SPECIFIC DATA

| Designation            | 500KG FOLDING CRANE                       |
|------------------------|-------------------------------------------|
| Sales reference        | CG-5-PA                                   |
| Weight (kg)            | 80.000                                    |
| Width (mm)             | 885                                       |
| Length (mm)            | 1540                                      |
| Capacity kg            | 500                                       |
| lift 1 kg              | 500                                       |
| lift 2 kg              | 400                                       |
| lift 3 kg              | 350                                       |
| lift 4 kg              | 2070                                      |
| Maximum hook height mm | 330                                       |
| Minimum hook height mm |                                           |
| Guarantee              | M1   SAM Equipment and Machine Guarantee: |