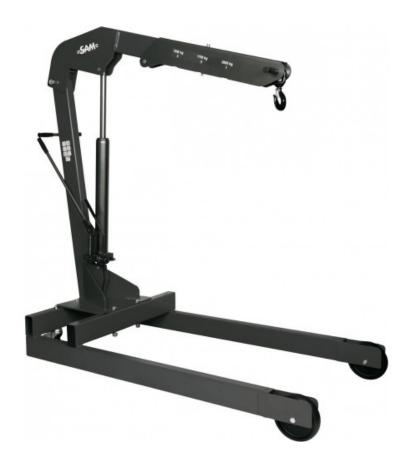

# Dismountable, folding cranes, 500 kg to 2t

Designed to facilitate the lifting and movement of engines and other transmission systems. Also useful in the industrial sector for machining, reconstruction and maintenance operations. Fast piston rise and precise descent controlled by the user thanks to an ergonomic handle. Dead man's handle principle: freezes any manoeuvre if the user loses control of the operation. The cranes are equipped with a safety valve calibrated to the nominal force of 50% above the recommended weight. Device for automatically setting the descent speed according to the load. Hydraulic unit swivelling up to 135° to allow the user to position themselves as well as possible for raising and lowering operations. The extendable arm is fitted with a handle to facilitate its positioning on the elevator arm. Has 3 or 4 notches to indicate the lifting force on each point. Wheels made of non-oxidizable and silent polyamide. Allows the passage of a Euro-type pallet. SAFETY: Crane descent stopped automatically if the user inadvertently loses control.

#### **SPECIFIC DATA**

| Designation            | CRANE CAPACITY 1000KG CAN BE DESASSEMBLED |
|------------------------|-------------------------------------------|
| Sales reference        | CG-10A                                    |
| Weight (kg)            | 100.000                                   |
| Width (mm)             | 1020                                      |
| Length (mm)            | 1500                                      |
| Capacity kg            | 1000                                      |
| lift 1 kg              | 1000                                      |
| lift 2 kg              | 800                                       |
| lift 3 kg              | 500                                       |
| lift 4 kg              | 2750                                      |
| Maximum hook height mm | 620                                       |
| Minimum hook height mm |                                           |
| Guarantee              | М                                         |