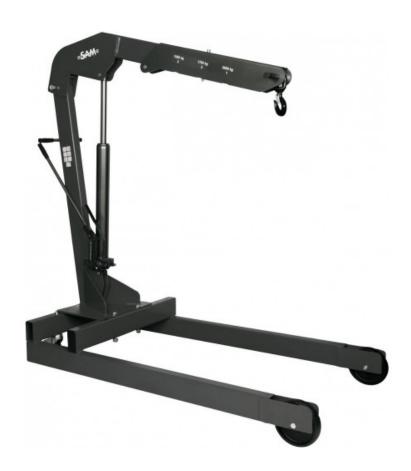

# Dismountable, folding cranes, 500 kg to 2t

Designed to facilitate the lifting and movement of engines and other transmission systems. Also useful in the industrial sector for machining, reconstruction and maintenance operations. Fast piston rise and precise descent controlled by the user thanks to an ergonomic handle. Dead man's handle principle: freezes any manoeuvre if the user loses control of the operation. The cranes are equipped with a safety valve calibrated to the nominal force of 50% above the recommended weight. Device for automatically setting the descent speed according to the load. Hydraulic unit swivelling up to 135° to allow the user to position themselves as well as possible for raising and lowering operations. The extendable arm is fitted with a handle to facilitate its positioning on the elevator arm. Has 3 or 4 notches to indicate the lifting force on each point. Wheels made of non-oxidizable and silent polyamide. Allows the passage of a Euro-type pallet. SAFETY: Crane descent stopped automatically if the user inadvertently loses control.

#### **SPECIFIC DATA**

| Designation            | CRANE CAPACITY 1000KG CAN BE DESASSEMBLED |
|------------------------|-------------------------------------------|
| Sales reference        | CG-10A                                    |
| Weight (kg)            | 100.000                                   |
| Width (mm)             | 1020                                      |
| Length (mm)            | 1500                                      |
| Capacity kg            | 1000                                      |
| lift 1 kg              | 1000                                      |
| lift 2 kg              | 800                                       |
| lift 3 kg              | 500                                       |
| lift 4 kg              | 2750                                      |
| Maximum hook height mm | 620                                       |
| Minimum hook height mm |                                           |
| Guarantee              | М                                         |