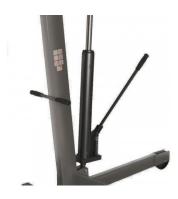

# Dismountable, folding cranes, 500 kg to 2t

Designed to facilitate the lifting and movement of engines and other transmission systems. Also useful in the industrial sector for machining, reconstruction and maintenance operations. Fast piston rise and precise descent controlled by the user thanks to an ergonomic handle. Dead man's handle principle: freezes any manoeuvre if the user loses control of the operation. The cranes are equipped with a safety valve calibrated to the nominal force of 50% above the recommended weight. Device for automatically setting the descent speed according to the load. Hydraulic unit swivelling up to 135° to allow the user to position themselves as well as possible for raising and lowering operations. The extendable arm is fitted with a handle to facilitate its positioning on the elevator arm. Has 3 or 4 notches to indicate the lifting force on each point. Wheels made of non-oxidizable and silent polyamide. Allows the passage of a Euro-type pallet. SAFETY: Crane descent stopped automatically if the user inadvertently loses control.