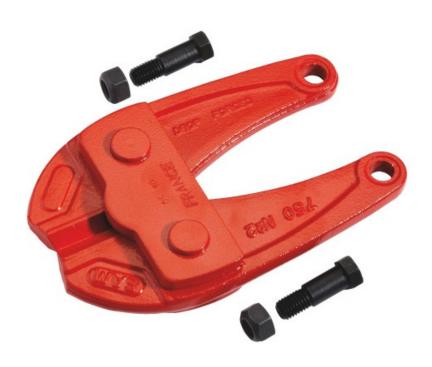

### Centre cutting spare blades

ROBUST:Forged arms for a perfect resistance to extreme worksite conditions. Straightening possible in the case of accidental twisting. Non-deformable forged blades assembled by riveting. Blade hardness: 63.5 HRC.COMFORT: Sheathed handles for a perfect grip. SIMPLICITY: Easy and quick adjustment of the blade gap with a single screw. POWERFUL: Cutting capacity of up to a diameter of 16 mm. Cutting angle designed to penetrate and cut steels up to 140 kg / mm2. COMPACTNESS: The bolt-cutter blades are assembled by riveting (and not by bolting as is the case with most bolt-cutters). This attachment system has several advantages: reduced thickness, great operating flexibility, no risk of loosening, no risk of play, blade alignment maintained for perfect cutting.

## **CB-4-AL**Centre cutting spare blades

Non-deformable forged blades.

Cutting angle designed to penetrate and shear steel up to 140 kg/mm2.

Rivet assembly of the blades: reduced thickness, great flexibility of operation, no risk of loosening, perfect alignment.

#### SPECIFIC DATA

| Designation            | SAMTITAN SPARE BLADES CENTRE CUTTING N°4 |
|------------------------|------------------------------------------|
| Sales reference        | CB-4-AL                                  |
| Weight (kg)            | 2.72                                     |
| Width (mm)             | 130                                      |
| Length (mm)            | 220                                      |
| Height (mm)            | 50                                       |
| replacement blades for | CB-4-AT                                  |
| Guarantee              | М                                        |