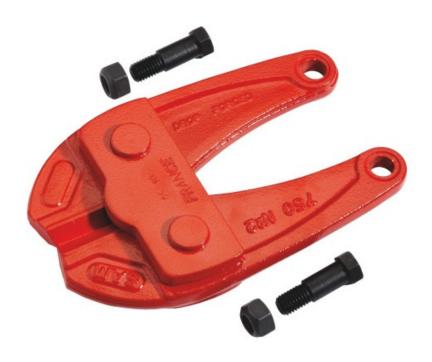

### Centre cutting spare blades

ROBUST:Forged arms for a perfect resistance to extreme worksite conditions. Straightening possible in the case of accidental twisting. Non-deformable forged blades assembled by riveting. Blade hardness: 63.5 HRC.COMFORT: Sheathed handles for a perfect grip. SIMPLICITY: Easy and quick adjustment of the blade gap with a single screw. POWERFUL: Cutting capacity of up to a diameter of 16 mm. Cutting angle designed to penetrate and cut steels up to 140 kg / mm2. COMPACTNESS: The bolt-cutter blades are assembled by riveting (and not by bolting as is the case with most bolt-cutters). This attachment system has several advantages: reduced thickness, great operating flexibility, no risk of loosening, no risk of play, blade alignment maintained for perfect cutting.

## **CB-4-AL**Centre cutting spare blades

Non-deformable forged blades.

Cutting angle designed to penetrate and shear steel up to 140 kg/mm2.

Rivet assembly of the blades: reduced thickness, great flexibility of operation, no risk of loosening, perfect alignment.

#### SPECIFIC DATA

| Designation            | SAMTITAN SPARE BLADES CENTRE CUTTING N°4 |
|------------------------|------------------------------------------|
| Sales reference        | CB-4-AL                                  |
| Weight (kg)            | 2.72                                     |
| Width (mm)             | 130                                      |
| Length (mm)            | 220                                      |
| Height (mm)            | 50                                       |
| replacement blades for | CB-4-AT                                  |
| Guarantee              | М                                        |