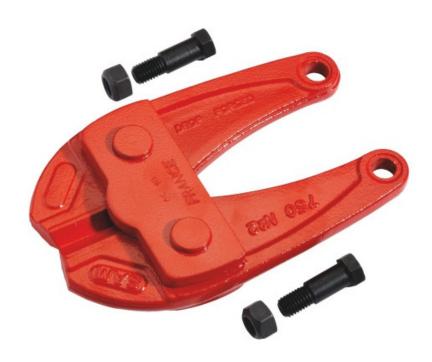

# Centre cutting spare blades

ROBUST:Forged arms for a perfect resistance to extreme worksite conditions. Straightening possible in the case of accidental twisting. Non-deformable forged blades assembled by riveting. Blade hardness: 63.5 HRC.COMFORT: Sheathed handles for a perfect grip. SIMPLICITY: Easy and quick adjustment of the blade gap with a single screw. POWERFUL: Cutting capacity of up to a diameter of 16 mm. Cutting angle designed to penetrate and cut steels up to 140 kg / mm2. COMPACTNESS: The bolt-cutter blades are assembled by riveting (and not by bolting as is the case with most bolt-cutters). This attachment system has several advantages: reduced thickness, great operating flexibility, no risk of loosening, no risk of play, blade alignment maintained for perfect cutting.

# Axial cutting.

Blades for SAMTITAN bolt cutter range and tube arms.

# CB-3-AL Centre cutting spare blades

Non-deformable forged blades.

Cutting angle designed to penetrate and shear steel up to 140 kg/mm2.

Rivet assembly of the blades: reduced thickness, great flexibility of operation, no risk of loosening, perfect alignment.

#### SPECIFIC DATA

| Designation            | SAMTITAN BLADES AXIAL CUT NO 3 |
|------------------------|--------------------------------|
| Sales reference        | CB-3-AL                        |
| Weight (kg)            | 2.15                           |
| Width (mm)             | 120                            |
| Length (mm)            | 190                            |
| Height (mm)            | 40                             |
| replacement blades for | CB-3-AT                        |
| Guarantee              | М                              |