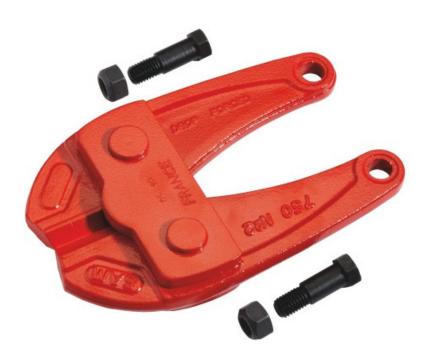

# Centre cutting spare blades

ROBUST:Forged arms for a perfect resistance to extreme worksite conditions. Straightening possible in the case of accidental twisting. Non-deformable forged blades assembled by riveting. Blade hardness: 63.5 HRC.COMFORT: Sheathed handles for a perfect grip. SIMPLICITY: Easy and quick adjustment of the blade gap with a single screw. POWERFUL: Cutting capacity of up to a diameter of 16 mm. Cutting angle designed to penetrate and cut steels up to 140 kg / mm2. COMPACTNESS: The bolt-cutter blades are assembled by riveting (and not by bolting as is the case with most bolt-cutters). This attachment system has several advantages: reduced thickness, great operating flexibility, no risk of loosening, no risk of play, blade alignment maintained for perfect cutting.

# Axial cutting.

Blades for SAMTITAN bolt cutter range and tube arms.

# CB-3-AL Centre cutting spare blades

Non-deformable forged blades.

Cutting angle designed to penetrate and shear steel up to 140 kg/mm2.

Rivet assembly of the blades: reduced thickness, great flexibility of operation, no risk of loosening, perfect alignment.

#### SPECIFIC DATA

| Designation            | SAMTITAN BLADES AXIAL CUT NO 3 |
|------------------------|--------------------------------|
| Sales reference        | CB-3-AL                        |
| Weight (kg)            | 2.15                           |
| Width (mm)             | 120                            |
| Length (mm)            | 190                            |
| Height (mm)            | 40                             |
| replacement blades for | CB-3-AT                        |
| Guarantee              | М                              |