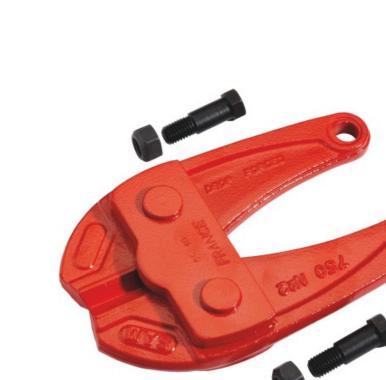

# Centre cutting spare blades

ROBUST:Forged arms for a perfect resistance to extreme worksite conditions.Straightening possible in the case of accidental twisting.Non-deformable forged blades assembled by riveting. Blade hardness: 63.5 HRC.COMFORT:Sheathed handles for a perfect grip.SIMPLICITY:Easy and quick adjustment of the blade gap with a single screw.POWERFUL:Cutting capacity of up to a diameter of 16 mm. Cutting angle designed to penetrate and cut steels up to 140 kg / mm2.COMPACTNESS:The bolt-cutter blades are assembled by riveting (and not by bolting as is the case with most bolt-cutters). This attachment system has several advantages: reduced thickness, great operating flexibility, no risk of loosening, no risk of play, blade alignment maintained for perfect cutting.

Axial cutting. Blades for SAMTITAN bolt cutter range and tube arms.

SAM Outillage 10 rue Camille de Rochetaillée 42000 Saint-Etienne - France RCS Saint-Etienne B 338 002 231 | SAS au capital de 8 189 583 €

https://www.sam-outillage.com/

2/3

LRQ/\

CERTIFIED

ISO 9001

Non-deformable forged blades.

Cutting angle designed to penetrate and shear steel up to 140 kg/mm2.

Rivet assembly of the blades: reduced thickness, great flexibility of operation, no risk of loosening, perfect alignment.