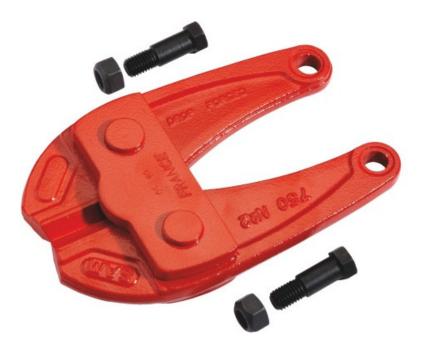

# Centre cutting spare blades

ROBUST:Forged arms for a perfect resistance to extreme worksite conditions.Straightening possible in the case of accidental twisting.Non-deformable forged blades assembled by riveting. Blade hardness: 63.5 HRC.COMFORT:Sheathed handles for a perfect grip.SIMPLICITY:Easy and quick adjustment of the blade gap with a single screw.POWERFUL:Cutting capacity of up to a diameter of 16 mm. Cutting angle designed to penetrate and cut steels up to 140 kg / mm2.COMPACTNESS:The bolt-cutter blades are assembled by riveting (and not by bolting as is the case with most bolt-cutters). This attachment system has several advantages: reduced thickness, great operating flexibility, no risk of loosening, no risk of play, blade alignment maintained for perfect cutting.

Axial cutting. Blades for SAMTITAN bolt cutter range and tube arms.

SAM Outillage 10 rue Camille de Rochetaillée 42000 Saint-Etienne - France RCS Saint-Etienne B 338 002 231 | SAS au capital de 8 189 583 €

## SPECIFIC DATA

| Designation            | SAMTITAN BLADES AXIAL CUT NO 2 |
|------------------------|--------------------------------|
| Sales reference        | CB-2-AL                        |
| Weight (kg)            | 1.37                           |
| Width (mm)             | 105                            |
| Length (mm)            | 180                            |
| Height (mm)            | 35                             |
| replacement blades for | CB-2-AT                        |
| Guarantee              | Μ                              |