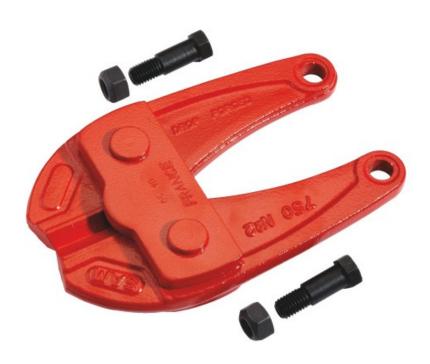

# Centre cutting spare blades

ROBUST:Forged arms for a perfect resistance to extreme worksite conditions. Straightening possible in the case of accidental twisting. Non-deformable forged blades assembled by riveting. Blade hardness: 63.5 HRC.COMFORT: Sheathed handles for a perfect grip. SIMPLICITY: Easy and quick adjustment of the blade gap with a single screw. POWERFUL: Cutting capacity of up to a diameter of 16 mm. Cutting angle designed to penetrate and cut steels up to 140 kg / mm2. COMPACTNESS: The bolt-cutter blades are assembled by riveting (and not by bolting as is the case with most bolt-cutters). This attachment system has several advantages: reduced thickness, great operating flexibility, no risk of loosening, no risk of play, blade alignment maintained for perfect cutting.

# Axial cutting.

Blades for SAMTITAN bolt cutter range and tube arms.

# CB-1-AL Centre cutting spare blades

Non-deformable forged blades.

Cutting angle designed to penetrate and shear steel up to 140 kg/mm2.

Rivet assembly of the blades: reduced thickness, great flexibility of operation, no risk of loosening, perfect alignment.

### SPECIFIC DATA

| Designation            | SAMTITAN BLADES AXIAL CUT NO 1 |
|------------------------|--------------------------------|
| Sales reference        | CB-1-AL                        |
| Weight (kg)            | 0.98                           |
| Width (mm)             | 90                             |
| Length (mm)            | 150                            |
| Height (mm)            | 35                             |
| replacement blades for | CB-1-AT                        |
| Guarantee              | М                              |