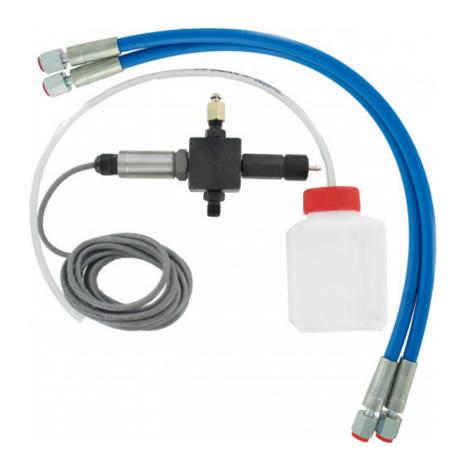

# High pressure diesel kit for digital pressure tester for C-375-DC

This 2,000 bar pipe enables easy testing, in full safety, of the pressure in diesel common railsThe kit can be used by a mechanic to test the pressure in a diesel common rail, both in line (in series with the engine running) and for the direct pump pressure (starting the engine)Rather than receiving pressure information via the vehicle sensor (the sensor may be faulty), our kit includes all the equipment (special sensor, plugs, pipes) to carry out a very precise, accurate test in association with our C-375-DCThe pipes included in the kit can be used to measure and diagnose most engines with ordinary common rails. The kit includes a 2,000 bar sensor, a sensor plug for the direct pump pressure, 2x M12 x 150 pipes for the most common applications and a recovery tank