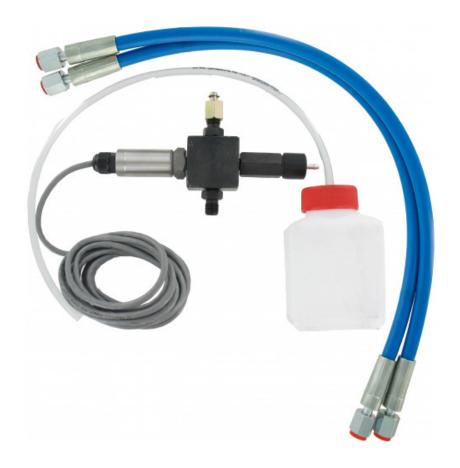

# High pressure diesel kit for digital pressure tester for C-375-DC

This 2,000 bar pipe enables easy testing, in full safety, of the pressure in diesel common railsThe kit can be used by a mechanic to test the pressure in a diesel common rail, both in line (in series with the engine running) and for the direct pump pressure (starting the engine)Rather than receiving pressure information via the vehicle sensor (the sensor may be faulty), our kit includes all the equipment (special sensor, plugs, pipes) to carry out a very precise, accurate test in association with our C-375-DCThe pipes included in the kit can be used to measure and diagnose most engines with ordinary common rails. The kit includes a 2,000 bar sensor, a sensor plug for the direct pump pressure, 2x M12 x 150 pipes for the most common applications and a recovery tank