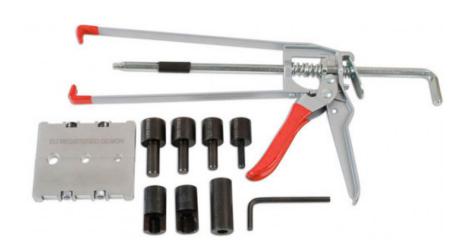

## Connection kit for fuel connections

This kit is designed to enable the replacement and repair of pipes and connectors made of hard plastic, with the sizes commonly found in modern vehicles. This kit allows the technician to make an effective and professional repair that is conform to the OEM product. This kit consists of a hand-force tool with an innovative design combined with adaptors specifically machined to clamp the relevant fuel pipe and install the connector in the pipe. The method traditionally used in maintenance/repair garages to install this type of hard plastic pipe uses hot water to soften and dilate the pipe and then depends on the technician to force the connector into the pipe by hand. This may be an arduous task and does not always produce a perfect result, or a result that is not even usable. The tool ensures a perfect installation each time, quickly and easily, to guarantee that no parts are wasted and that the job will not have to be done all over again.- Applications: fuel/air pipes and vacuum pipes equipped with quick-connect couplings.- Sizes of the quick-connect couplings covered: 6.30 mm, 7.89 mm, 9.49 mm, 9.89 mm, 11.80 mm.- Always lubricate the connector with petroleum jelly or a similar product to facilitate assembly.- Suitable for use on the vehicle.- Design registered with the EU.