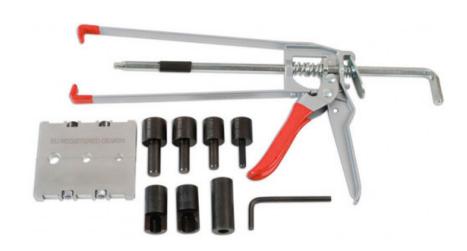

## Connection kit for fuel connections

This kit is designed to enable the replacement and repair of pipes and connectors made of hard plastic, with the sizes commonly found in modern vehicles. This kit allows the technician to make an effective and professional repair that is conform to the OEM product. This kit consists of a hand-force tool with an innovative design combined with adaptors specifically machined to clamp the relevant fuel pipe and install the connector in the pipe. The method traditionally used in maintenance/repair garages to install this type of hard plastic pipe uses hot water to soften and dilate the pipe and then depends on the technician to force the connector into the pipe by hand. This may be an arduous task and does not always produce a perfect result, or a result that is not even usable. The tool ensures a perfect installation each time, quickly and easily, to guarantee that no parts are wasted and that the job will not have to be done all over again.- Applications: fuel/air pipes and vacuum pipes equipped with quick-connect couplings.- Sizes of the quick-connect couplings covered: 6.30 mm, 7.89 mm, 9.49 mm, 9.89 mm, 11.80 mm.- Always lubricate the connector with petroleum jelly or a similar product to facilitate assembly.- Suitable for use on the vehicle.- Design registered with the EU.