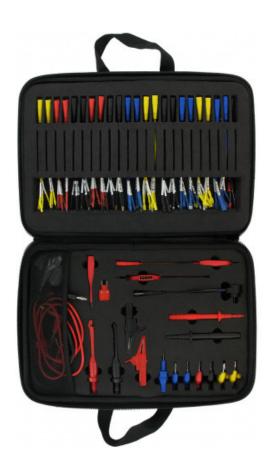

# Car electrician's measuring box

Box ideal for performing all types of measurements by means of the original connectors without damaging the cable bundles or contacts. Various possible utilisations: Test of the airbag circuit, check of electrical circuits, temperature sensors, butterfly position, measure voltages or currents, etc. Composition: - 36 male connectors- 36 female connectors- 1 set of accessories, 8 pieces- 12 diagnosis accessories. These products are designed for measurements where the voltage is lower than 49 V AC / DC