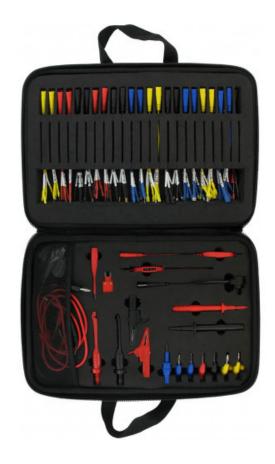

# Car electrician's measuring box

Box ideal for performing all types of measurements by means of the original connectors without damaging the cable bundles or contacts. Various possible utilisations: Test of the airbag circuit, check of electrical circuits, temperature sensors, butterfly position, measure voltages or currents, etc. Composition: - 36 male connectors- 36 female connectors- 1 set of accessories, 8 pieces- 12 diagnosis accessories. These products are designed for measurements where the voltage is lower than 49 V AC / DC