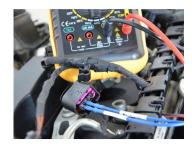

# Car electrician's measuring box

Box ideal for performing all types of measurements by means of the original connectors without damaging the cable bundles or contacts. Various possible utilisations: Test of the airbag circuit, check of electrical circuits, temperature sensors, butterfly position, measure voltages or currents, etc. Composition: - 36 male connectors- 36 female connectors- 1 set of accessories, 8 pieces- 12 diagnosis accessories. These products are designed for measurements where the voltage is lower than 49 V AC / DC