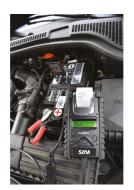

# Battery tester and charge system tester with printer

Multi-purpose: Suitable for all types of battery, including Stop&Start.User comfort: Backlit digital screen.Compact and Mobile: Featherweight and non-slip coating.

Battery tester for "Start and stop" 6-12V.For 12 and 24V charge circuits.Backlit digital screen.Built-in printer.

Tester for 6-12V "Start and stop" batteries.

Charging circuit tester for 12 and 24V.

Charge, starting, battery analyser, digital display with built-in printer.

## **SAM Outillage**

10 rue Camille de Rochetaillée 42000 Saint-Etienne - France

RCS Saint-Etienne B 338 002 231 | SAS au capital de 8 189 583  $\in$ 

Back-lit digital screen.

Working scale from 40 to 2000 CCA.