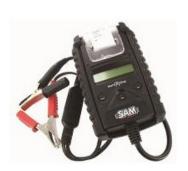

# Battery tester and charge system tester with printer

Multi-purpose: Suitable for all types of battery, including Stop&Start.User comfort: Backlit digital screen.Compact and Mobile: Featherweight and non-slip coating.

Battery tester for "Start and stop" 6-12V.For 12 and 24V charge circuits.Backlit digital screen.Built-in printer.

Tester for 6-12V "Start and stop" batteries.

Charging circuit tester for 12 and 24V.

Charge, starting, battery analyser, digital display with built-in printer.

## **SAM Outillage**

10 rue Camille de Rochetaillée 42000 Saint-Etienne - France

RCS Saint-Etienne B 338 002 231 | SAS au capital de 8 189 583  $\in$ 

Back-lit digital screen.

Working scale from 40 to 2000 CCA.