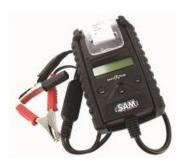

# Battery tester and charge system tester with printer

Multi-purpose: Suitable for all types of battery, including Stop&Start.User comfort: Backlit digital screen.Compact and Mobile: Featherweight and non-slip coating.

Battery tester for "Start and stop" 6-12V.For 12 and 24V charge circuits.Backlit digital screen.Built-in printer.

Tester for 6-12V "Start and stop" batteries.

Charging circuit tester for 12 and 24V.

Charge, starting, battery analyser, digital display with built-in printer.

## **SAM Outillage**

10 rue Camille de Rochetaillée 42000 Saint-Etienne - France

RCS Saint-Etienne B 338 002 231 | SAS au capital de 8 189 583  $\in$ 

Back-lit digital screen.

Working scale from 40 to 2000 CCA.