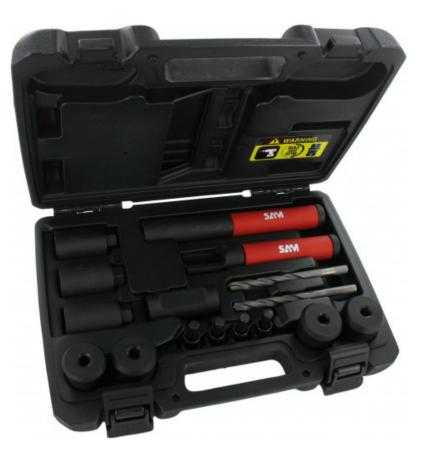

# New generation anti-theft nut extraction box

Ideal for removing wheel anti-theft nuts quickly and safely.Composition:- 4 nylon internal centring guides- 3 metallic external centring guides- 1 metallic centring guide for free turning nuts- 2 special ultra-resistant drill bits- 4 extractors- 1 impact extractor support- 1 impact extractor removal tool.

This kit is the ideal tool for removing the most difficult tamperproof wheel nuts quickly and safely. Tamperproof wheel nuts have improved significantly over the years. Their design is increasingly complex and the material more and more robust. Tyre repair workshop are fully aware of the problems encountered with damaged wheel nuts or lost wrenches. It consists of: - 4 nylon internal centring guides - 3 metal external centring guides - 1 metal external centring guide for free-turning nuts - 2 ultra-strong special drill bits - 4 extractors - 1 impact extractor support - 1 impact extractor removal tool