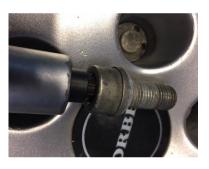

# New generation anti-theft nut extraction box

Ideal for removing wheel anti-theft nuts quickly and safely.Composition:- 4 nylon internal centring guides- 3 metallic external centring guides- 1 metallic centring guide for free turning nuts- 2 special ultra-resistant drill bits- 4 extractors- 1 impact extractor support- 1 impact extractor removal tool.

This kit is the ideal tool for removing the most difficult tamperproof wheel nuts quickly and safely. Tamperproof wheel nuts have improved significantly over the years. Their design is increasingly complex and the material more and more robust. Tyre repair workshop are fully aware of the problems encountered with damaged wheel nuts or lost wrenches. It consists of: - 4 nylon internal centring guides - 3 metal external centring guides - 1 metal external centring guide for free-turning nuts - 2 ultra-strong special drill bits - 4 extractors - 1 impact extractor support - 1 impact extractor removal tool