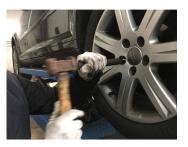

# New generation anti-theft nut extraction box

Ideal for removing wheel anti-theft nuts quickly and safely.Composition:- 4 nylon internal centring guides- 3 metallic external centring guides- 1 metallic centring guide for free turning nuts- 2 special ultra-resistant drill bits- 4 extractors- 1 impact extractor support- 1 impact extractor removal tool.

This kit is the ideal tool for removing the most difficult tamperproof wheel nuts quickly and safely. Tamperproof wheel nuts have improved significantly over the years. Their design is increasingly complex and the material more and more robust. Tyre repair workshop are fully aware of the problems encountered with damaged wheel nuts or lost wrenches. It consists of: - 4 nylon internal centring guides - 3 metal external centring guides - 1 metal external centring guide for free-turning nuts - 2 ultra-strong special drill bits - 4 extractors - 1 impact extractor support - 1 impact extractor removal tool