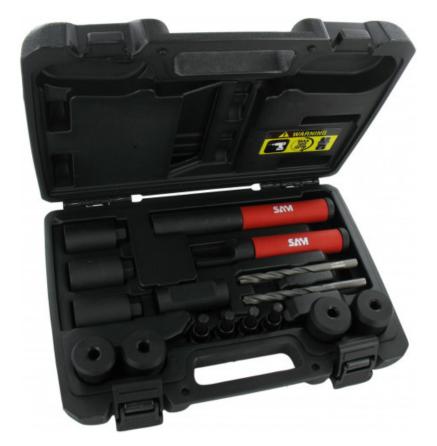

# New generation anti-theft nut extraction box

Ideal for removing wheel anti-theft nuts quickly and safely.Composition:- 4 nylon internal centring guides- 3 metallic external centring guides- 1 metallic centring guide for free turning nuts- 2 special ultra-resistant drill bits- 4 extractors- 1 impact extractor support- 1 impact extractor removal tool.

This kit is the ideal tool for removing the most difficult tamperproof wheel nuts quickly and safely. Tamperproof wheel nuts have improved significantly over the years. Their design is increasingly complex and the material more and more robust. Tyre repair workshop are fully aware of the problems encountered with damaged wheel nuts or lost wrenches. It consists of: - 4 nylon internal centring guides - 3 metal external centring guides - 1 metal external centring guide for free-turning nuts - 2 ultra-strong special drill bits - 4 extractors - 1 impact extractor support - 1 impact extractor removal tool