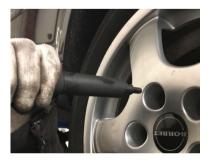

# New generation anti-theft nut extraction box

Ideal for removing wheel anti-theft nuts quickly and safely.Composition:- 4 nylon internal centring guides- 3 metallic external centring guides- 1 metallic centring guide for free turning nuts- 2 special ultra-resistant drill bits- 4 extractors- 1 impact extractor support- 1 impact extractor removal tool.

This kit is the ideal tool for removing the most difficult tamperproof wheel nuts quickly and safely. Tamperproof wheel nuts have improved significantly over the years. Their design is increasingly complex and the material more and more robust. Tyre repair workshop are fully aware of the problems encountered with damaged wheel nuts or lost wrenches. It consists of: - 4 nylon internal centring guides - 3 metal external centring guides - 1 metal external centring guide for free-turning nuts - 2 ultra-strong special drill bits - 4 extractors - 1 impact extractor support - 1 impact extractor removal tool