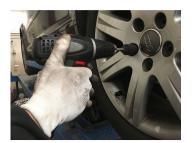

# New generation anti-theft nut extraction box

Ideal for removing wheel anti-theft nuts quickly and safely.Composition:- 4 nylon internal centring guides- 3 metallic external centring guides- 1 metallic centring guide for free turning nuts- 2 special ultra-resistant drill bits- 4 extractors- 1 impact extractor support- 1 impact extractor removal tool.

This kit is the ideal tool for removing the most difficult tamperproof wheel nuts quickly and safely. Tamperproof wheel nuts have improved significantly over the years. Their design is increasingly complex and the material more and more robust. Tyre repair workshop are fully aware of the problems encountered with damaged wheel nuts or lost wrenches. It consists of: - 4 nylon internal centring guides - 3 metal external centring guides - 1 metal external centring guide for free-turning nuts - 2 ultra-strong special drill bits - 4 extractors - 1 impact extractor support - 1 impact extractor removal tool