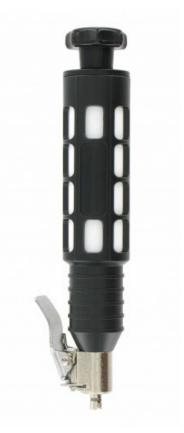

# Silent valve remover, dosil

## Silent valve remover, dosil

This silent valve puller reduces the noise from 115 dB to 85 dB. It enables quick, easy removal of valves. Furthermore it offers safety against the risk of projection of the valve core and particles. It does not increase the tyre deflation time: The deflation time is the same with the DOSIL as it is with a conventional valve-core puller. It acts on the noise at its source: Everyone in the workshop is protected, and not just the technician using the DOSIL. Tyre deflation operations on cars and HGVs generate a great amount of noise for the operators, with the risk of causing serious and even irreversible (deafness) damage to hearing. The DOSIL silent valve-core puller developed by INRS, is equipped with a porous filter that makes it possible to keep the peak noise level below the limit value of 85 dB (A) (instead of 115dB without a Dosil) stipulated by European directive 2003/10/C. Dimensions: 15 x 4 x 4 cm