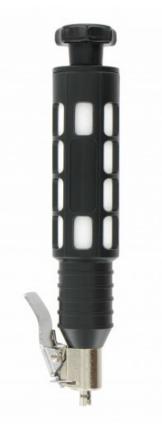

# Silent valve remover, dosil

## Silent valve remover, dosil

This silent valve puller reduces the noise from 115 dB to 85 dB. It enables quick, easy removal of valves. Furthermore it offers safety against the risk of projection of the valve core and particles. It does not increase the tyre deflation time: The deflation time is the same with the DOSIL as it is with a conventional valve-core puller. It acts on the noise at its source: Everyone in the workshop is protected, and not just the technician using the DOSIL. Tyre deflation operations on cars and HGVs generate a great amount of noise for the operators, with the risk of causing serious and even irreversible (deafness) damage to hearing. The DOSIL silent valve-core puller developed by INRS, is equipped with a porous filter that makes it possible to keep the peak noise level below the limit value of 85 dB (A) (instead of 115dB without a Dosil) stipulated by European directive 2003/10/C. Dimensions: 15 x 4 x 4 cm