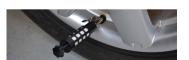

## Silent valve remover, dosil

This silent valve puller reduces the noise from 115 dB to 85 dB. It enables quick, easy removal of valves. Furthermore it offers safety against the risk of projection of the valve core and particles. It does not increase the tyre deflation time: The deflation time is the same with the DOSIL as it is with a conventional valve-core puller. It acts on the noise at its source: Everyone in the workshop is protected, and not just the technician using the DOSIL. Tyre deflation operations on cars and HGVs generate a great amount of noise for the operators, with the risk of causing serious and even irreversible (deafness) damage to hearing. The DOSIL silent valve-core puller developed by INRS, is equipped with a porous filter that makes it possible to keep the peak noise level below the limit value of 85 dB (A) (instead of 115dB without a Dosil) stipulated by European directive 2003/10/C. Dimensions: 15 x 4 x 4 cm