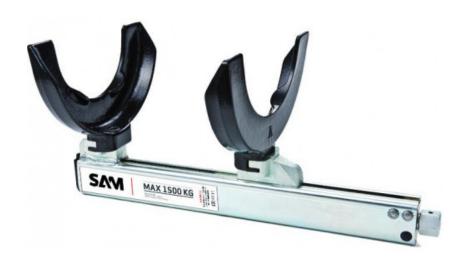

# 1.5-T spring compressor with 2 sets of cups

Maximum capacity: 1.5T.

This shock-absorber compressor is used to compress the springs on cars and vans. The robust design of its frame allows it to be held between the jaws of a vice in order to facilitate the work, it is used with an impact wrench.

The coating of the compression cups protects the springs, and the safety studs prevent any slippage.

# Composition:

- 1 spring compressor 1,500kg
- 2 pairs of cups (allocation list provided)

Ø78-130mm and Ø125-205mm.

Max. opening: 360mm
Min. opening: 65mm

EC compliant