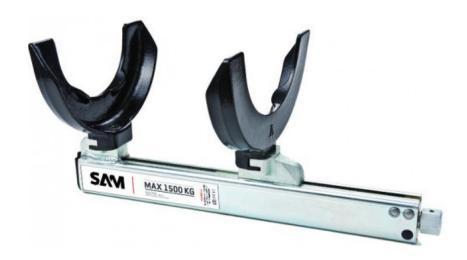

# 1.5-T spring compressor with 2 sets of cups

Maximum capacity: 1.5T.

This shock-absorber compressor is used to compress the springs on cars and vans. The robust design of its frame allows it to be held between the jaws of a vice in order to facilitate the work, it is used with an impact wrench.

The coating of the compression cups protects the springs, and the safety studs prevent any slippage.

# Composition:

- 1 spring compressor 1,500kg
- 2 pairs of cups (allocation list provided)

Ø78-130mm and Ø125-205mm.

Max. opening: 360mm
Min. opening: 65mm

EC compliant