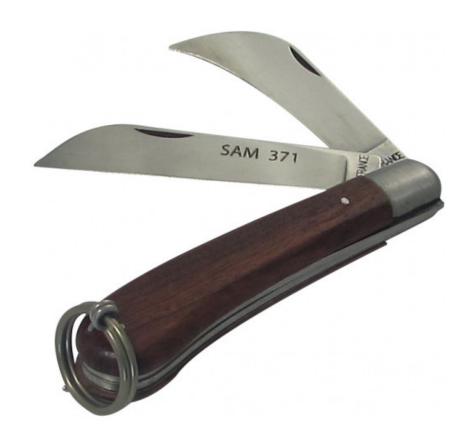

# Two-blade knife for electrician including bill hook + clip

Safety: To ensure your interventions are safe, to avoid dropping tools and wasting time, to prevent industrial accidents and improve productivity = Opt for the SAM anti-dropping solution. All the products in the FME range are equipped with a clip preventing you from dropping your tools.

Fitted with 2 blades, one of which curved 70 mm in length. Rosewood handle. With FME clip.