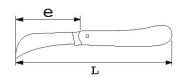

Fitted with 2 blades, one of which curved 70 mm in length. Rosewood handle. With FME clip.

### **SAM Outillage**

10 rue Camille de Rochetaillée 42000 Saint-Etienne - France

RCS Saint-Etienne B 338 002 231 | SAS au capital de 8 189 583  $\in$ 

| Designation     | TWO-BLADE KNIFE FOR ELECTRICIAN WITH FME CLIP |
|-----------------|-----------------------------------------------|
| Sales reference | 371-FME                                       |
| L (mm)          | 170                                           |
| Weight (g)      | 100                                           |
| e (mm)          | 70                                            |
| Guarantee       | O   SAM TOOL guarantee.                       |