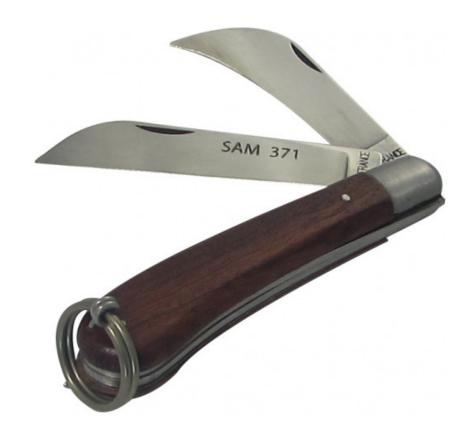

# Two-blade knife for electrician including bill hook + clip

Safety: To ensure your interventions are safe, to avoid dropping tools and wasting time, to prevent industrial accidents and improve productivity = Opt for the SAM anti-dropping solution. All the products in the FME range are equipped with a clip preventing you from dropping your tools.

Fitted with 2 blades, one of which curved 70 mm in length. Rosewood handle. With FME clip.