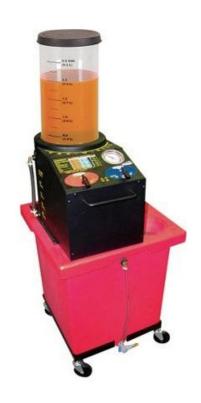

# Water drain station and cooling system filling

Allows you to drain, check the sealing, vacuum filling and bleeding the cooling circuit.9.5L recipient.Connection to the expansion chamber or radiator.Supplied with a set of accessories.For use with a compressed air supply and 12V power supply.Weight: 31.5 kg.

Mobile unit Used for draining, checking sealing, creating a vacuum, negative-pressure filling, cooling circuit bleeding and storing contaminated liquid. 9.5I jar allowing the extracted liquid to be seen and storage of the new liquid. Direct connection to the expansion chamber or radiator. Supplied with a set of adaptors, connection plugs and couplings. Intervention using a source of compressed air and a 12V power supply to drain the contaminated-liquid storage tank. EC Machinery directive approved. Weight: 31.5 kg.