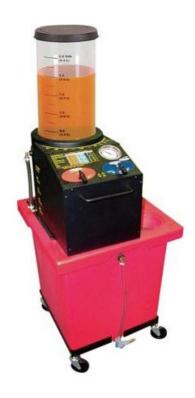

# Water drain station and cooling system filling

Allows you to drain, check the sealing, vacuum filling and bleeding the cooling circuit.9.5L recipient.Connection to the expansion chamber or radiator.Supplied with a set of accessories.For use with a compressed air supply and 12V power supply.Weight: 31.5 kg.

Mobile unit Used for draining, checking sealing, creating a vacuum, negative-pressure filling, cooling circuit bleeding and storing contaminated liquid. 9.5I jar allowing the extracted liquid to be seen and storage of the new liquid. Direct connection to the expansion chamber or radiator. Supplied with a set of adaptors, connection plugs and couplings. Intervention using a source of compressed air and a 12V power supply to drain the contaminated-liquid storage tank. EC Machinery directive approved. Weight: 31.5 kg.