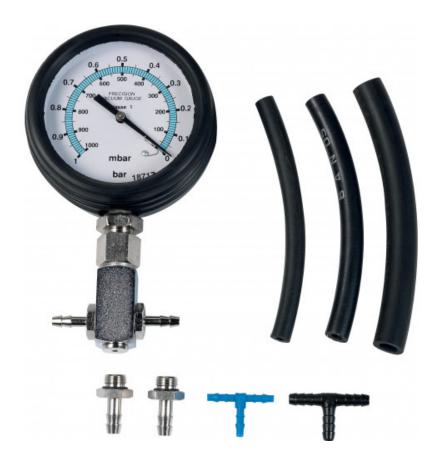

### Vacuum gauge with fittings

Efficient and quick apparatus for on-site diagnosis of air vacuum lines. Ideal in automotive applications for checking automatic gearboxes, vacuum pump, servobrakes, etc. One pressure gauge dia. 100 mm and capacity of 0 to 1 bar. Two couplings shaped for quick insertion in gum or plastic tubes of different diameters. One 3-way coupling completed by a special tube for checking the efficiency of the "EGR" valves on modern diesel engines. Supplied in an anti-impact case. Comply with the data given by the manufacturers for the vacuum values to be checked.