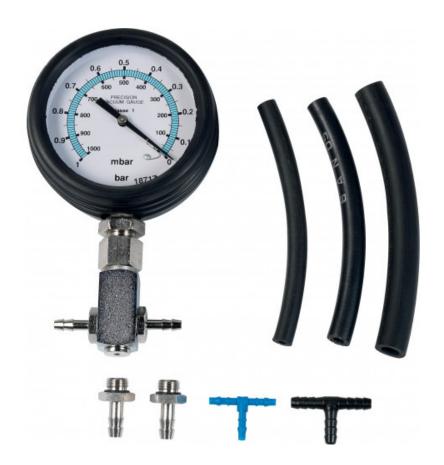

### Vacuum gauge with fittings

Efficient and quick apparatus for on-site diagnosis of air vacuum lines. Ideal in automotive applications for checking automatic gearboxes, vacuum pump, servobrakes, etc. One pressure gauge dia. 100 mm and capacity of 0 to 1 bar. Two couplings shaped for quick insertion in gum or plastic tubes of different diameters. One 3-way coupling completed by a special tube for checking the efficiency of the "EGR" valves on modern diesel engines. Supplied in an anti-impact case. Comply with the data given by the manufacturers for the vacuum values to be checked.