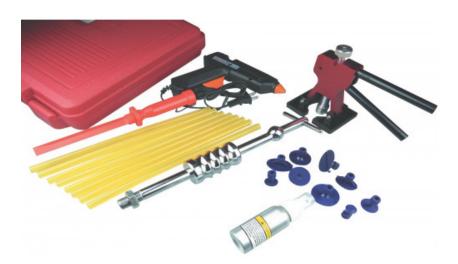

# Paintless dent auto body tool slide hammer glue puller

Composition of the kit: 1 electric adhesive gun, 220V - 200°C and 8 standard adhesive melt sticks. 1 set of 9 adhesive pellets with different diameters. 1 stainless steel inertia hammer with fast attachment fitting. 1 traction-point pliers with bodywork soft protection coating to be positioned when applying the force. 1 nylon force lever and 1 solvent diffuser flask (acetone-type to be filled) for removing bonded pellets. Supplied in a plastic storage box. The traction-point dent-removal kit with inertia mass allows the user to repair hail-damaged bodywork that has suffered slight denting without requiring painting. Before using, clean the working area so it is clean and dry. Then select the pellet whose diameter is closest to that of the zone to be pulled. The user fastens the plastic pellets with the gun and the specific adhesive to the dent-removal area. You can then attach the inertia mass or the traction pliers to this pellet using its special fitting and pull on the bodywork applying force gradually or pulling sharply. You can then remove the pellet using a conventional solvent and the nylon lever.