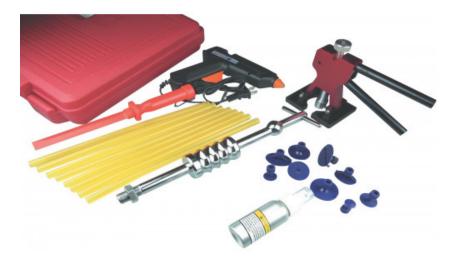

# Paintless dent auto body tool slide hammer glue puller

Composition of the kit: 1 electric adhesive gun, 220V - 200°C and 8 standard adhesive melt sticks. 1 set of 9 adhesive pellets with different diameters. 1 stainless steel inertia hammer with fast attachment fitting. 1 traction-point pliers with bodywork soft protection coating to be positioned when applying the force. 1 nylon force lever and 1 solvent diffuser flask (acetone-type to be filled) for removing bonded pellets. Supplied in a plastic storage box. The traction-point dent-removal kit with inertia mass allows the user to repair hail-damaged bodywork that has suffered slight denting without requiring painting. Before using, clean the working area so it is clean and dry. Then select the pellet whose diameter is closest to that of the zone to be pulled. The user fastens the plastic pellets with the gun and the specific adhesive to the dent-removal area. You can then attach the inertia mass or the traction pliers to this pellet using its special fitting and pull on the bodywork applying force gradually or pulling sharply. You can then remove the pellet using a conventional solvent and the nylon lever.