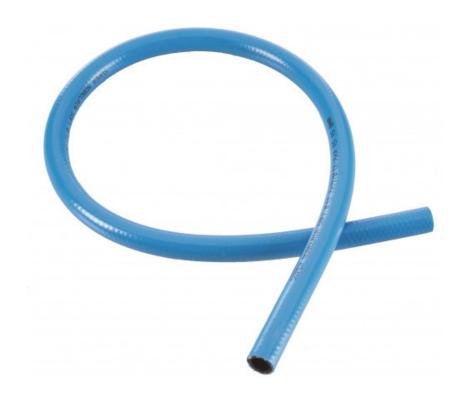

### Compressed air hose, flexibility

FLEXIBILITYThe 3-layer design gives it exceptional strength and above all flexibility, even at low temperatures.TECHNICALIts balanced reinforcement allows it to resist high pressures, associated with low deformations, and also to withstand long and frequent pressure pulse cycles.Very flexible PVC hose. Three-layer design made of extra-flexible PVC with high-strength polyester fibre.Indoor and outdoor use. BP: 60 bar. Operating pressure 15 bar. Utilisation range: -20° to +60° C. Length: 25 m or 50 metres.Ideal for industrial sectors in general, and automotive applications, plastics, joinery, assembly units.

#### **SPECIFIC DATA**

| Designation        | 50M COMPRESSED AIR COIL FLEXIBILITY 10X15.5 MM |
|--------------------|------------------------------------------------|
| Sales reference    | 19210-50P                                      |
| Maximum length (m) | 50                                             |

## **19210-50P**Compressed air hose, flexibility

| Ø mm         | 15.5                                      |
|--------------|-------------------------------------------|
| Ø mm         | 10                                        |
| Weight (g/m) | 141                                       |
| Torque Nm    | 70                                        |
| Guarantee    | M1   SAM Equipment and Machine Guarantee: |