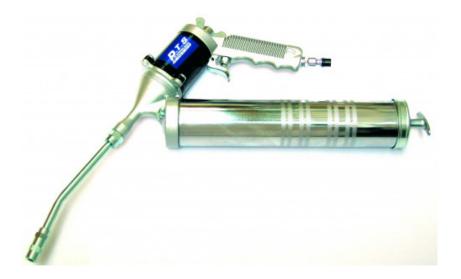

# Continuous flow air grease gun

HIGH-PERFORMANCE For greater resistance to impacts and crushing, the pump head is made of moulded zinc. Sealing ensured by O-ring and ball valve. Control handle on the end of the V-profile tube to ensure there is no risk of operator injury. Gun designed for grease in a cartridge or loose. This gun can extrude grease continuously this reducing the risk of loss of priming. Directable head. Capacity: 0.4L Supply pressure: 6.3 bar Supply coupling: 1/4" Accessories available Reference RC11701 - Metal spout Reference RC11702 - 45 cm extension