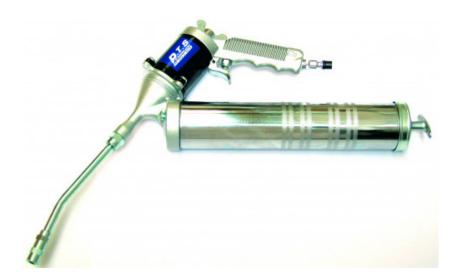

# Continuous flow air grease gun

HIGH-PERFORMANCE For greater resistance to impacts and crushing, the pump head is made of moulded zinc. Sealing ensured by O-ring and ball valve. Control handle on the end of the V-profile tube to ensure there is no risk of operator injury. Gun designed for grease in a cartridge or loose. This gun can extrude grease continuously this reducing the risk of loss of priming. Directable head. Capacity: 0.4L Supply pressure: 6.3 bar Supply coupling: 1/4" Accessories available Reference RC11701 - Metal spout Reference RC11702 - 45 cm extension