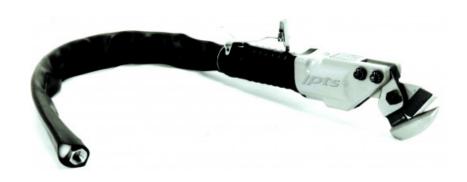

# **Universal shears**

1805

10 rue Camille de Rochetaillée 42000 Saint-Etienne - France

RCS Saint-Etienne B 338 002 231 | SAS au capital de 8 189 583  $\in$ 

https://www.sam-outillage.com/

## Universal shears

POWERFUL It owes its cutting capability to its absolutely unique design. The cutting edges are connected to the chisel by a multiple head, increasing the effect by nearly 40% with respect to conventional chisels. HIGH PERFORMANCE Its series equipment makes it very easy to cut steel and aluminium sheets up to 1.2 mm thick. For cutting resin, rubber or fabric sheets, its capacity can be increased to 3 mm by using long blades. Ergonomic aluminium body. Simplified blade changing. Variable speed control. Ducted rear exhaust. Supplied with a set of short blades. It is recommended to wear steel mail gloves when using it.

### **SPECIFIC DATA**

| Designation     | UNIVERSAL SHEARS 6 BARS CONNECTION 1/4" |
|-----------------|-----------------------------------------|
| Sales reference | 1805                                    |