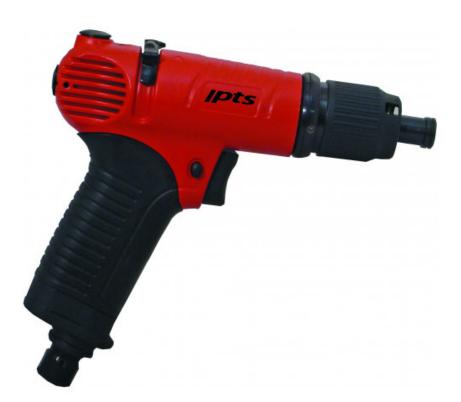

## Adjustable revolver screwing tool, aluminium body, 350 rpm

QUIET The utilisation of specific components as well as a new-generation motor ensures it has one of the lowest sound levels on the market: 76 dB (A). COMPLETE Its totally new design ensures the vibration level is exceptionally low (0.2 m/s2). Its low rotation speed reduces the risk of inappropriate movements, avoiding damage to the surface of the screw. New-generation power screwdriver dedicated to jobs requiring great screwing regularity. Built for continuous work on small and medium series. Aluminium body. Elastomer handle ensuring great comfort, ergonomic reverser.

#### SPECIFIC DATA

| Designation             | ALUMINIUM ADJUSTABLE REVOLVER SCREWING TOOL 350RPM |
|-------------------------|----------------------------------------------------|
| Sales reference         | 1766                                               |
| L (mm)                  | 180                                                |
| Weight (g)              | 1250                                               |
| l (mm)                  | 39                                                 |
| H (mm)                  | 160                                                |
| Rotation speed (rpm)    | 1/4                                                |
| Noise level (dBa)       | 350                                                |
| C mm                    | <2.5                                               |
| C min mm                | 76                                                 |
| C mm                    | 6,3                                                |
| Maximum input torque Nm | 550                                                |
| Guarantee               | 1/4"                                               |