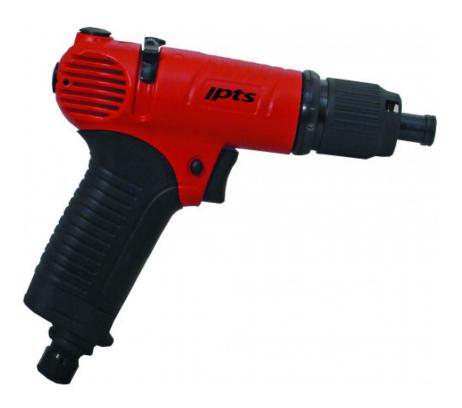

## Adjustable revolver screwing tool, aluminium body, 350 rpm

QUIET The utilisation of specific components as well as a new-generation motor ensures it has one of the lowest sound levels on the market: 76 dB (A). COMPLETE Its totally new design ensures the vibration level is exceptionally low (0.2 m/s2). Its low rotation speed reduces the risk of inappropriate movements, avoiding damage to the surface of the screw. New-generation power screwdriver dedicated to jobs requiring great screwing regularity. Built for continuous work on small and medium series. Aluminium body. Elastomer handle ensuring great comfort, ergonomic reverser.

#### SPECIFIC DATA

| Designation             | ALUMINIUM ADJUSTABLE REVOLVER SCREWING TOOL 350RPM |
|-------------------------|----------------------------------------------------|
| Sales reference         | 1766                                               |
| L (mm)                  | 180                                                |
| Weight (g)              | 1250                                               |
| l (mm)                  | 39                                                 |
| H (mm)                  | 160                                                |
| Rotation speed (rpm)    | 1/4                                                |
| Noise level (dBa)       | 350                                                |
| C mm                    | <2.5                                               |
| C min mm                | 76                                                 |
| C mm                    | 6,3                                                |
| Maximum input torque Nm | 550                                                |
| Guarantee               | 1/4"                                               |