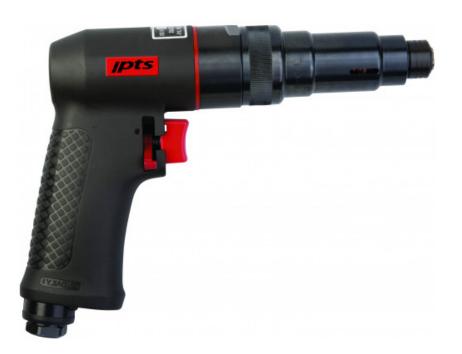

# Composite adjustable revolver screwing tool 1/4", 1,800 rpm

FAST Its speed of up to 1,800 rpm combined with its low weight (just one 1 kilo) improves its performance by nearly 25% with respect to a traditional power driver. TECHNICAL The two differential-tension springs ensure consistent screwing thanks to its regularity, thus contributing to better productivity. Power screwdriver with a composite body is equipped with a so-called 'adjustable' clutch. It includes two springs in line set to two different tensions. High speed of 1,800 Nm for a range of up to 6 Nm. Well-balanced tool. Its high-structure casing allows you to work in places with limited access.

# SPECIFIC DATA

| Designation             | COMPOSITE ADJUSTABLE REVOLVER SCREWING TOOL 1/4" 1800RPM |
|-------------------------|----------------------------------------------------------|
| Sales reference         | 1765                                                     |
| L (mm)                  | 2101                                                     |
| Weight (g)              | 1360                                                     |
| l (mm)                  | 45                                                       |
| H (mm)                  | 160                                                      |
| Rotation speed (rpm)    | 1/4                                                      |
| Noise level (dBa)       | 1800                                                     |
| C mm                    | 1.1                                                      |
| C min mm                | 84                                                       |
| C mm                    | 6,2                                                      |
| Maximum input torque Nm | 113                                                      |
| Guarantee               | 1/4"                                                     |