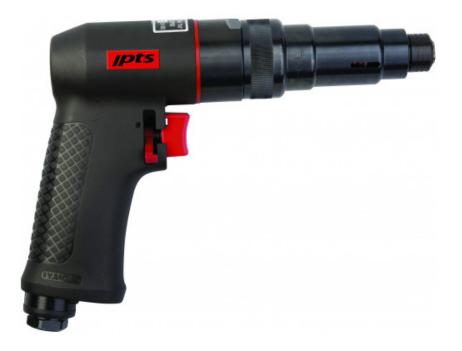

# Composite adjustable revolver screwing tool 1/4", 1,800 rpm

FAST Its speed of up to 1,800 rpm combined with its low weight (just one 1 kilo) improves its performance by nearly 25% with respect to a traditional power driver. TECHNICAL The two differential-tension springs ensure consistent screwing thanks to its regularity, thus contributing to better productivity. Power screwdriver with a composite body is equipped with a so-called 'adjustable' clutch. It includes two springs in line set to two different tensions. High speed of 1,800 Nm for a range of up to 6 Nm. Well-balanced tool. Its high-structure casing allows you to work in places with limited access.

# SPECIFIC DATA

| Designation             | COMPOSITE ADJUSTABLE REVOLVER SCREWING TOOL 1/4" 1800RPM |
|-------------------------|----------------------------------------------------------|
| Sales reference         | 1765                                                     |
| L (mm)                  | 2101                                                     |
| Weight (g)              | 1360                                                     |
| l (mm)                  | 45                                                       |
| H (mm)                  | 160                                                      |
| Rotation speed (rpm)    | 1/4                                                      |
| Noise level (dBa)       | 1800                                                     |
| C mm                    | 1.1                                                      |
| C min mm                | 84                                                       |
| C mm                    | 6,2                                                      |
| Maximum input torque Nm | 113                                                      |
| Guarantee               | 1/4"                                                     |