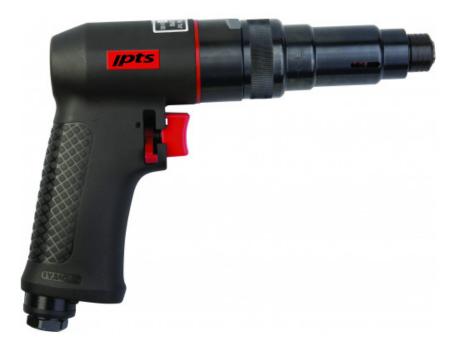

# Composite adjustable revolver screwing tool 1/4", 800 rpm

## LIGHTWEIGHT

Its weight close to one kilo facilitates screwing when doing repeated or long screwing tasks.

#### ERGONOMIC

Its high-structure casing allows you to work in places with limited access. It then plays the role of counterweight to ensure a good balance. Composite power screwdriver using the so-called 'adjustable' clutch system which makes it possible to ensure consistent high quality in the work to be done by avoiding any maladjustment.

It includes two springs in line set to two different tensions.

Wide torque range, up to 10 Nm.

Well-balanced tool.

Downwards exhaust. Composite structure insulating against the cold.

## SPECIFIC DATA

| Designation             | COMPOSITE ADJUSTABLE REVOLVER SCREWING TOOL 1/4" 800RPM |
|-------------------------|---------------------------------------------------------|
| Sales reference         | 1763                                                    |
| L (mm)                  | 228                                                     |
| Weight (g)              | 800                                                     |
| l (mm)                  | 45                                                      |
| H (mm)                  | 160                                                     |
| Rotation speed (rpm)    | 1/4                                                     |
| Noise level (dBa)       | 800                                                     |
| C mm                    | 1.2                                                     |
| C min mm                | 82                                                      |
| C mm                    | 6,2                                                     |
| Maximum input torque Nm | 113                                                     |
| Guarantee               | 1/4"                                                    |