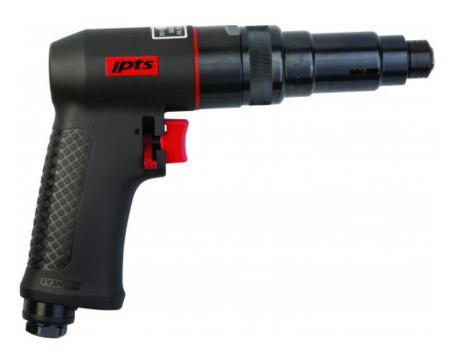

# Composite adjustable revolver screwing tool 1/4", 800 rpm

## LIGHTWEIGHT

Its weight close to one kilo facilitates screwing when doing repeated or long screwing tasks.

#### ERGONOMIC

Its high-structure casing allows you to work in places with limited access. It then plays the role of counterweight to ensure a good balance. Composite power screwdriver using the so-called 'adjustable' clutch system which makes it possible to ensure consistent high quality in the work to be done by avoiding any maladjustment.

It includes two springs in line set to two different tensions.

Wide torque range, up to 10 Nm.

Well-balanced tool.

Downwards exhaust. Composite structure insulating against the cold.

## SPECIFIC DATA

| Designation             | COMPOSITE ADJUSTABLE REVOLVER SCREWING TOOL 1/4" 800RPM |
|-------------------------|---------------------------------------------------------|
| Sales reference         | 1763                                                    |
| L (mm)                  | 228                                                     |
| Weight (g)              | 800                                                     |
| l (mm)                  | 45                                                      |
| H (mm)                  | 160                                                     |
| Rotation speed (rpm)    | 1/4                                                     |
| Noise level (dBa)       | 800                                                     |
| C mm                    | 1.2                                                     |
| C min mm                | 82                                                      |
| C mm                    | 6,2                                                     |
| Maximum input torque Nm | 113                                                     |
| Guarantee               | 1/4"                                                    |