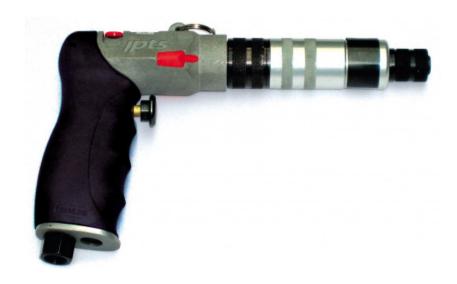

## Torque screw gun

COMPETITIVE Three different aligned springs enable perfect functioning whatever the tightening operation, and therefore a notable gain in productivity. The combination of a low weight (900 g) and very good insulation enables intensive use. PRECISE Its great tightening torque range (0.2 - 5.1 Nm) as well as its high torque value make it possible to accomplish every type of application and also authorises its use for precise assembly-disassembly jobs. Production power screwdriver with 'air shut-off' technology. Very comfortable ergonomic handle. Springs derived from armament technology. Sensitive trigger. External setting on 3 torque ranges. Ring for a balancer device. Lower exhaust. Supplied with a set of adjustment springs. Slender body for great precision. Springs available as accessories only: 1754-V - Spring 0.6 to 2.1 Nm (green) 1754-N - Spring 1.1 to 4.3 Nm (black) 1754-J - Spring 1.7 to 5.1 Nm (yellow)