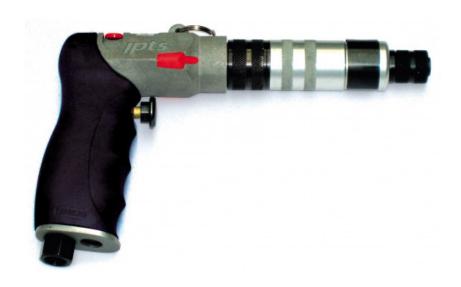

## Torque screw gun

COMPETITIVE Three different aligned springs enable perfect functioning whatever the tightening operation, and therefore a notable gain in productivity. The combination of a low weight (900 g) and very good insulation enables intensive use. PRECISE Its great tightening torque range (0.2 - 5.1 Nm) as well as its high torque value make it possible to accomplish every type of application and also authorises its use for precise assembly-disassembly jobs. Production power screwdriver with 'air shut-off' technology. Very comfortable ergonomic handle. Springs derived from armament technology. Sensitive trigger. External setting on 3 torque ranges. Ring for a balancer device. Lower exhaust. Supplied with a set of adjustment springs. Slender body for great precision. Springs available as accessories only: 1754-V - Spring 0.6 to 2.1 Nm (green) 1754-N - Spring 1.1 to 4.3 Nm (black) 1754-J - Spring 1.7 to 5.1 Nm (yellow)